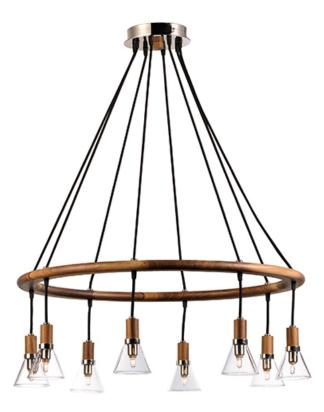

## **PRODUCT DESCRIPTION**

A modern expression using natural materials, Scan features a stained Walnut wood wire way. Clear conical glass is suspended by Black Rayon cord and completed with Polished Nickel metalwork. 40 Watt Xenon G9 bulbs included.

MATERIAL Steel, Wood

RATINGS cETLus Dry Location