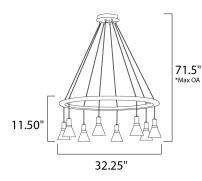

: 32.25" L x 32.25" W x 11.5" H

: 7.25" W x 1.5" H x 7.25" L

\*max overall height of fixture

## **MEASUREMENTS**

DIMENSION MAX OAH CANOPY

## HANGING WEIGHT LAMPING

BULB

INPUT VOLTAGE : 120V LUMENS : 3,920 Rated : 40W Xenon G9 , 320W Total BULB INCLUDED : (Included) DIMMABLE : Yes

: 71.5" OAH

: 11.8 lb

FINISHES OPTION

Walnut

GLASS Clear CL