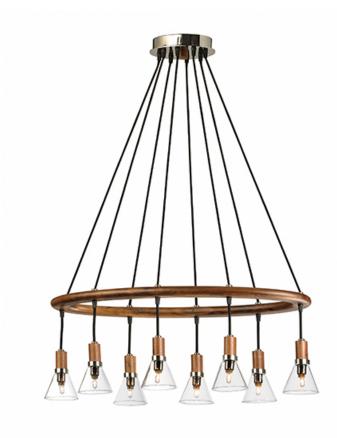

# PRODUCT DESCRIPTION

A modern expression using natural materials, Scan features a stained Walnut wood wire way. Clear conical glass is suspended by Black Rayon cord and completed with Polished Nickel metalwork. 40 Watt Xenon G9 bulbs included.

# GLASS

Clear CL

### MATERIAL

Steel, Wood