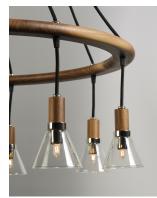

# PRODUCT DESCRIPTION

A modern expression using natural materials, Scan features a stained Walnut wood wire way. Clear conical glass is suspended by Black Rayon cord and completed with Polished Nickel metalwork. 40 Watt Xenon G9 bulbs included.

# GLASS

Clear CL

### MATERIAL

Steel, Wood