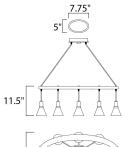

# 32.25"

# **MEASUREMENTS**

DIMENSION : 32.25" L x 14.75" W x 11.5" H

MAX OAH : 71.5" OAH

CANOPY : 5" W x 1.5" H x 7.75" L

HANGING WEIGHT : 8.5 lb