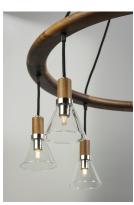

# PRODUCT DESCRIPTION

A modern expression using natural materials, Scan features a stained Walnut wood wire way. Clear conical glass is suspended by Black Rayon cord and completed with Polished Nickel metalwork. 40 Watt Xenon G9 bulbs included.

# GLASS

Clear CL