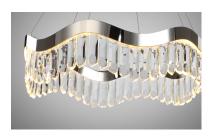

### PRODUCT DESCRIPTION

Like the subtle sweep of a painter's brush, the Rolland pulsates with durable elegance mimicking the rhythmic swell of a wave. Custom K9 Crystal's suspend brilliantly from the undulating stainless steel LED ring that is upheld by a breathtaking crystal infused canopy. The attentiveness to detail combined with dimmable features cultivate elegance that can only be accomplished by dynamism of shape.