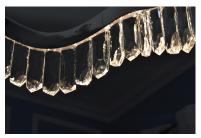

### PRODUCT DESCRIPTION

Like the subtle sweep of a painter's brush, the Rolland pulsates with durable elegance mimicking the rhythmic swell of a wave. Custom K9 Crystal's suspend brilliantly from the undulating stainless steel LED ring that is upheld by a breathtaking crystal infused canopy. The attentiveness to detail combined with dimmable features cultivate elegance that can only be accomplished by dynamism of shape.

### GLASS

Beveled Crystal BC

#### MATERIAL

Steel, K9 Crystal