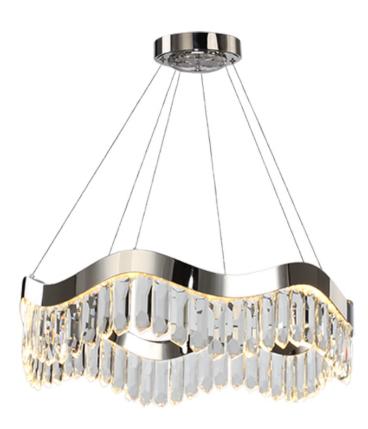

### PRODUCT DESCRIPTION

Like the subtle sweep of a painter's brush, the Rolland pulsates with durable elegance mimicking the rhythmic swell of a wave. Custom K9 Crystal's suspend brilliantly from the undulating stainless steel LED ring that is upheld by a breathtaking crystal infused canopy. The attentiveness to detail combined with dimmable features cultivate elegance that can only be accomplished by dynamism of shape.

# MEASUREMENTS

DIMENSION : 30" L x 30" W x 9" H MAX OAH : 209.75" OAH

CANOPY : 7.5" W x 1.75" H x 7.5" L

HANGING WEIGHT : 31.31 lb