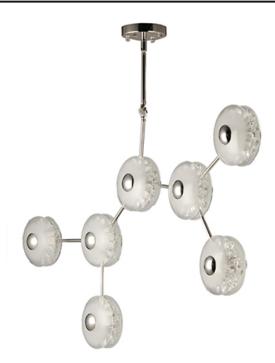

## PRODUCT DESCRIPTION

An organic cascading design, the Peony series is constructed of a freeform structure with figurative blossoms in a dazzling display of crystal. Two hand blown dishes, cloudy at their center, encase an array of crystal that span radially across a reveal in the glasses. The energy efficient LED lights illuminate the bulbous flower forms, reflecting off the crystals creating an iridescent lighting effect.

# **MEASUREMENTS**

DIMENSION : 49.6" L x 6" W x 27.2" H

MAX OAH : 74" OAH

CANOPY : 6" W x 1.25" H x 6" L

HANGING WEIGHT : 23.76 lb