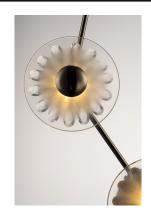

## PRODUCT DESCRIPTION

An organic cascading design, the Peony series is constructed of a freeform structure with figurative blossoms in a dazzling display of crystal. Two hand blown dishes, cloudy at their center, encase an array of crystal that span radially across a reveal in the glasses. The energy efficient LED lights illuminate the bulbous flower forms, reflecting off the crystals creating an iridescent lighting effect.

## LAMPING

INPUT VOLTAGE : 120V

LUMENS : 5,670 Rated (4,200 Del.)

BULB : 4.5W LED PCB Integrated, 63W Total

BULB INCLUDED : (Integrated)

DIMMABLE : Yes
CRI : 90 CRI
COLOR\_TEMP : 3000K