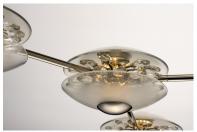

## PRODUCT DESCRIPTION

An organic cascading design, the Peony series is constructed of a freeform structure with figurative blossoms in a dazzling display of crystal. Two hand blown dishes, cloudy at their center, encase an array of crystal that span radially across a reveal in the glasses. The energy efficient LED lights illuminate the bulbous flower forms, reflecting off the crystals creating an iridescent lighting effect.

### GLASS

Frosted and Clear FTCL

### MATERIAL

Steel, Glass, Crystal