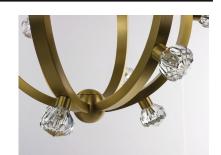

## **PRODUCT DESCRIPTION**

They say "Diamonds are Girl's Best Friend," and this show-stopping classic renews the glitz and glamour of another time. Satin Brass ringlets form a sphere that house diamond-like crystal elements illuminated from within by LED technology, transforming this brass globe into a shimmering jewel.