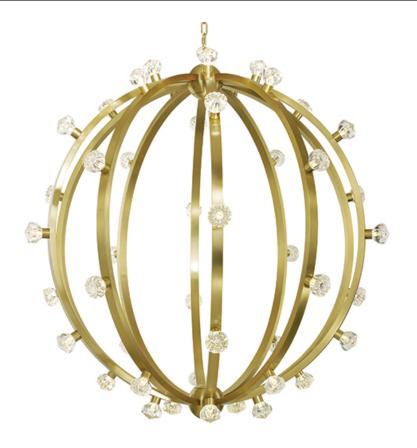

## **PRODUCT DESCRIPTION**

They say "Diamonds are Girl's Best Friend," and this show-stopping classic renews the glitz and glamour of another time. Satin Brass ringlets form a sphere that house diamond-like crystal elements illuminated from within by LED technology, transforming this brass globe into a shimmering jewel.