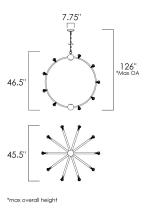

| MEASUREM | <b>ENTS</b> |
|----------|-------------|
|----------|-------------|

MAX OAH

CANOPY

CRI

DIMENSION : 45.5" L x 45.5" W x 46.5" H

> : 120.5" OAH : 8" W x 2" H x 8" L