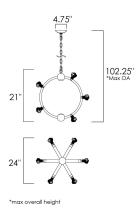

### **MEASUREMENTS**

HANGING WEIGHT

DIMENSION

MAX OAH

CANOPY

BULB

CRI

: 24" L x 24" W x 21" H : 95" OAH : 5" W x 1" H x 5" L : 33 lb