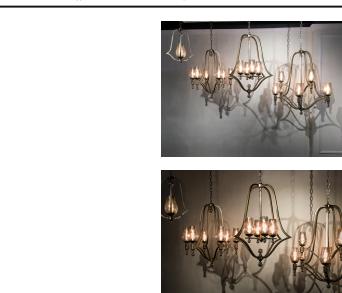

## **PRODUCT DESCRIPTION**

Inspired by colonial America, the Mirabelle series emphasizes the perseverance of the bell form. Ring in liberty with its Silver Gold finish that is silver leafed and hand painted. Bring on the whistles with Mercury glass in a traditional gas lantern bell shape to softly diffuse the light.

MEASUREMENTS

| DIMENSION      |
|----------------|
| MAX OAH        |
| CANOPY         |
| HANGING WEIGHT |

: 14.5" L x 14.5" W x 23.5" H : 102.5" OAH : 6" W x 0.75" H x 6" L : 8.36 lb

## FINISHES OPTION

Silver Gold

GLASS Mercury Glass MG

MATERIAL Steel

RATINGS CETLus Dry Location

ADDITIONAL ADJUSTABLE OPERATING TEMPERATURE: -20°C (-4°F), 40°C (104°F)

Always consult a qualified electrician before installing any lighting product.