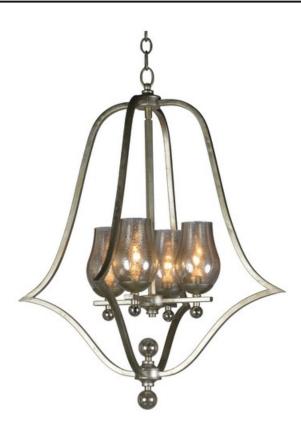

# PRODUCT DESCRIPTION

Inspired by colonial America, the Mirabelle series emphasizes the perseverance of the bell form. Ring in liberty with its Silver Gold finish that is silver leafed and hand painted. Bring on the whistles with Mercury glass in a traditional gas lantern bell shape to softly diffuse the light.

#### **MEASUREMENTS**

DIMENSION : 30.5" L x 30.5" W x 38" H

MAX OAH : 117" OAH

CANOPY : 6" W x 0.75" H x 6" L

HANGING WEIGHT : 16.06 lb

# LAMPING

INPUT VOLTAGE : 120V

BULB : 60W Incandescent E12 Candelabra , 240W Total

BULB INCLUDED : (Not Included)

DIMMABLE : Yes

### GLASS

Mercury Glass MG

#### MATERIAL

Steel