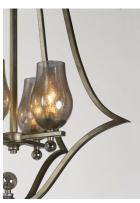

# PRODUCT DESCRIPTION

Inspired by colonial America, the Mirabelle series emphasizes the perseverance of the bell form. Ring in liberty with its Silver Gold finish that is silver leafed and hand painted. Bring on the whistles with Mercury glass in a traditional gas lantern bell shape to softly diffuse the light.

### GLASS

Mercury Glass MG