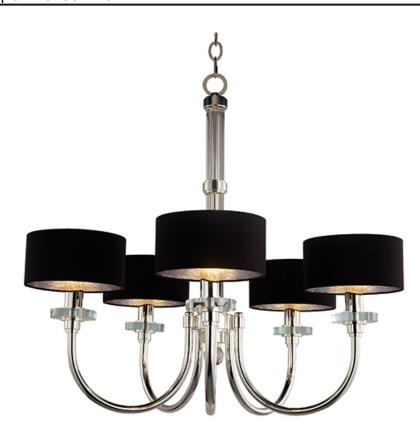

### **PRODUCT DESCRIPTION**

The timeless chandelier form is transformed in an elegantly stripped down update. Black drum shades lined with Studio M's iconic Metallic Silver Pattern are paired with simple cut glass bobeches, conveying refined elegance and modern simplicity.