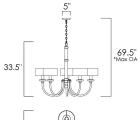

#### **MEASUREMENTS**

**DIMENSION** : 34.75" L x 34.75" W x 33.5" H

MAX OAH : 107.5" OAH HANGING WEIGHT : 39.6 lb