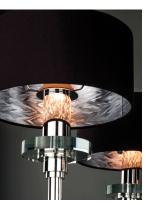

### **PRODUCT DESCRIPTION**

The timeless chandelier form is transformed in an elegantly stripped down update. Black drum shades lined with Studio M's iconic Metallic Silver Pattern are paired with simple cut glass bobeches, conveying refined elegance and modern simplicity.