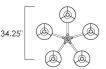

#### **MEASUREMENTS**

**DIMENSION** : 34.75" L x 34.75" W x 33.5" H

MAX OAH : 107.5" OAH HANGING WEIGHT : 39.6 lb