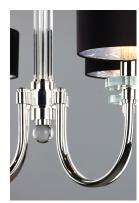

## PRODUCT DESCRIPTION

The timeless chandelier form is transformed in an elegantly stripped down update. Black drum shades lined with Studio M's iconic Metallic Silver Pattern are paired with simple cut glass bobeches, conveying refined elegance and modern simplicity.

## GLASS

Clear CL