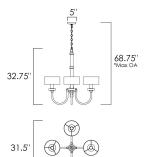

\*max overall height

#### **MEASUREMENTS**

DIMENSION : 31.5" L x 31.5" W x 32.75" H

MAX OAH : 106.75" OAH

CANOPY : 5.1" W x 1" H x 5.1" L

HANGING WEIGHT : 28.6 lb