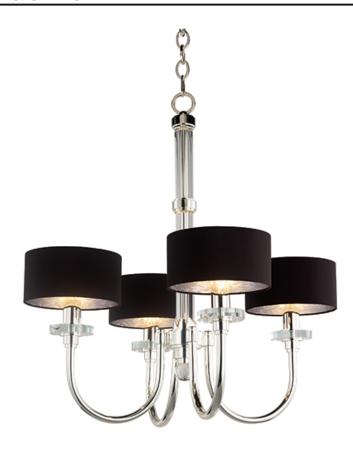

## PRODUCT DESCRIPTION

The timeless chandelier form is transformed in an elegantly stripped down update. Black drum shades lined with Studio M's iconic Metallic Silver Pattern are paired with simple cut glass bobeches, conveying refined elegance and modern simplicity.