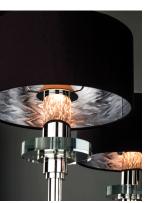

## PRODUCT DESCRIPTION

The timeless chandelier form is transformed in an elegantly stripped down update. Black drum shades lined with Studio M's iconic Metallic Silver Pattern are paired with simple cut glass bobeches, conveying refined elegance and modern simplicity.