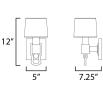

## MEASUREMENTS

LAMPING

BULB

DIMENSION HANGING WEIGHT

: 7.25" W x 12" H x 6" Ext : 2.93 lb

INPUT VOLTAGE :120V : 60W Incandescent E26 Medium, 60W Total BULB INCLUDED : (Not Included)