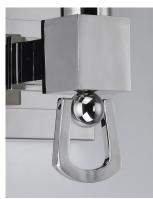

### **PRODUCT DESCRIPTION**

A modern interpretation of 18th Century design, Jefferson updates a classic design combining various simple geometries. Cubes attached to a ring with suspended stirrups from a sphere all finished in Polished Silver with coordinating black shades with our signature Metallic Silver Patterned liner.