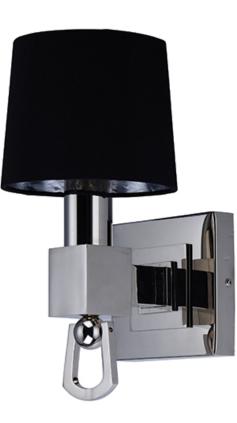

### **PRODUCT DESCRIPTION**

A modern interpretation of 18th Century design, Jefferson updates a classic design combining various simple geometries. Cubes attached to a ring with suspended stirrups from a sphere all finished in Polished Silver with coordinating black shades with our signature Metallic Silver Patterned liner.