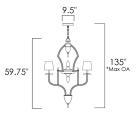

\*max overall heigh

#### **MEASUREMENTS**

DIMENSION : 40.5" L x 40.5" W x 59.75" H

MAX OAH : 135" OAH

CANOPY : 9.5" W x 1.75" H x 9.5" L

HANGING WEIGHT : 77 lb