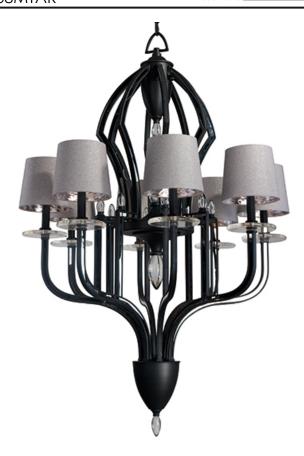

## PRODUCT DESCRIPTION

In the vein of decor, thin metal-rolled edges trim the classic French frame with in-laid mirror panels. The Russet finish is contrasted with Rose Gold in-lays and Anthracite uses Silver mirrors. Glass collars and shades are made to coordinate with the fixture's finish.

#### **MEASUREMENTS**

DIMENSION : 40.5" L x 40.5" W x 59.75" H

MAX OAH : 135" OAH

CANOPY : 9.5" W x 1.75" H x 9.5" L

HANGING WEIGHT : 77 lb