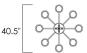

#### **MEASUREMENTS**

DIMENSION : 40.5" L x 40.5" W x 59.75" H

MAX OAH : 135" OAH

CANOPY : 9.5" W x 1.75" H x 9.5" L

HANGING WEIGHT : 77 lb