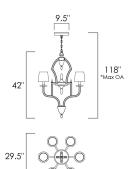

max overall height

#### **MEASUREMENTS**

DIMENSION : 29.5" L x 29.5" W x 42" H

MAX OAH : 118" OAH

CANOPY : 9.5" W x 1.75" H x 9.5" L

HANGING WEIGHT : 48.4 lb