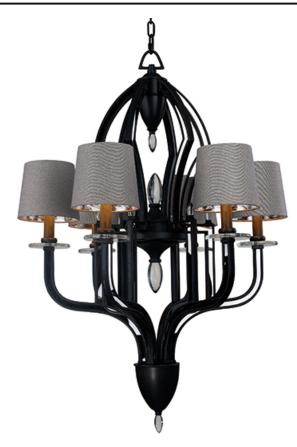

# PRODUCT DESCRIPTION

In the vein of decor, thin metal-rolled edges trim the classic French frame with in-laid mirror panels. The Russet finish is contrasted with Rose Gold in-lays and Anthracite uses Silver mirrors. Glass collars and shades are made to coordinate with the fixture's finish.

# GLASS

Clear CL