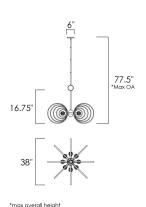

## **MEASUREMENTS**

DIMENSION : 38" L x 38" W x 16.75" H

MAX OAH : 77.5" OAH

CANOPY : 6" W x 0.75" H x 6" L

HANGING WEIGHT : 42.68 lb