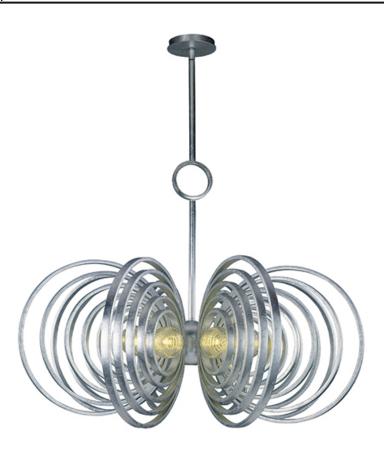

## PRODUCT DESCRIPTION

Throw a stone in a lake; observe the waves formed by the sound of music or the signal of a satellite tower. "Frequency" is an avant-garde interpretation of the classic armed chandelier with ribbed glass spheres floating in orbit within precision welded concentric ascending steel rings finished in gold or silver leaf. An LED down-light is housed within the center globe.