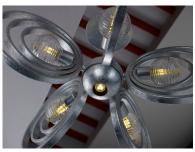

## PRODUCT DESCRIPTION

Throw a stone in a lake; observe the waves formed by the sound of music or the signal of a satellite tower. "Frequency" is an avant-garde interpretation of the classic armed chandelier with ribbed glass spheres floating in orbit within precision welded concentric ascending steel rings finished in gold or silver leaf. An LED down-light is housed within the center globe.

#### LAMPING

INPUT VOLTAGE : 120V

LUMENS : 1,832 Rated

BULB : 3W LED G9 + MR11 , 27W Total

BULB INCLUDED : (Included)
DIMMABLE : Triac CL
CRI : 80+ CRI
COLOR\_TEMP : 3500K