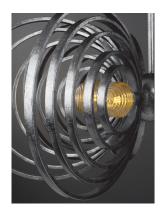

## PRODUCT DESCRIPTION

Throw a stone in a lake; observe the waves formed by the sound of music or the signal of a satellite tower. "Frequency" is an avant-garde interpretation of the classic armed chandelier with ribbed glass spheres floating in orbit within precision welded concentric ascending steel rings finished in gold or silver leaf. An LED down-light is housed within the center globe.