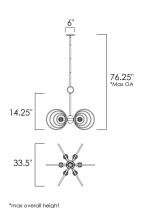

## **MEASUREMENTS**

DIMENSION : 33.5" L x 33.5" W x 14.25" H

MAX OAH : 76.25" OAH

CANOPY : 6" W x 0.75" H x 6" L

HANGING WEIGHT : 27.94 lb