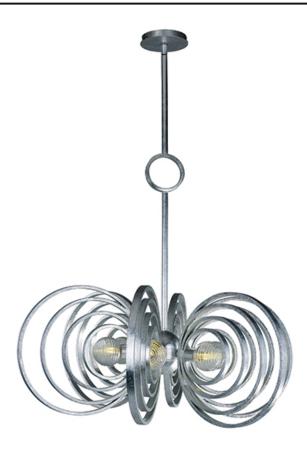

### PRODUCT DESCRIPTION

Throw a stone in a lake; observe the waves formed by the sound of music or the signal of a satellite tower. "Frequency" is an avant-garde interpretation of the classic armed chandelier with ribbed glass spheres floating in orbit within precision welded concentric ascending steel rings finished in gold or silver leaf. An LED down-light is housed within the center globe.

## **MEASUREMENTS**

DIMENSION : 33.5" L x 33.5" W x 14.25" H

MAX OAH : 76.25" OAH

CANOPY : 6" W x 0.75" H x 6" L

HANGING WEIGHT : 27.94 lb

#### LAMPING

INPUT VOLTAGE : 120V

LUMENS : 1,452 Rated

BULB : 3W LED G9 + MR11, 21W Total

BULB INCLUDED : (Included)
DIMMABLE : Triac CL
CRI : 80+ CRI
COLOR\_TEMP : 3500K