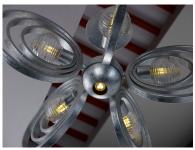

### PRODUCT DESCRIPTION

Throw a stone in a lake; observe the waves formed by the sound of music or the signal of a satellite tower. "Frequency" is an avant-garde interpretation of the classic armed chandelier with ribbed glass spheres floating in orbit within precision welded concentric ascending steel rings finished in gold or silver leaf. An LED down-light is housed within the center globe.

#### LAMPING

INPUT VOLTAGE : 120V

LUMENS : 1,452 Rated

BULB : 3W LED G9 + MR11, 21W Total

BULB INCLUDED : (Included)
DIMMABLE : Triac CL
CRI : 80+ CRI
COLOR\_TEMP : 3500K