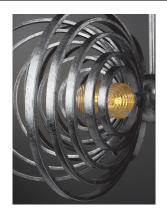

### PRODUCT DESCRIPTION

Throw a stone in a lake; observe the waves formed by the sound of music or the signal of a satellite tower. "Frequency" is an avant-garde interpretation of the classic armed chandelier with ribbed glass spheres floating in orbit within precision welded concentric ascending steel rings finished in gold or silver leaf. An LED down-light is housed within the center globe.

## GLASS

Clear Ribbed CR

# MATERIAL

Steel, Glass