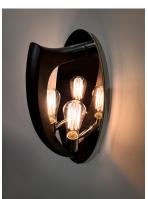

## PRODUCT DESCRIPTION

Cube framed fixtures of steel and wood have been transformed with the remarkable form of the Crescendo series. Pairing this innovative design with luxurious finishing, the solid wood cage is done in a dark Wenge, popularized in furniture, metalwork is done in a complimentary Polished Nickel finish. Complete this look with decorative filament lamps, either LED filament or vintage carbon Edison lamps.

## LAMPING

INPUT VOLTAGE : 120V

BULB : 60W Incandescent E26 Medium , 120W Total

BULB INCLUDED : (Not Included)

DIMMABLE : Yes

# MATERIAL

Steel, Wood