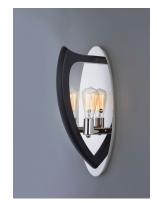

## PRODUCT DESCRIPTION

Cube framed fixtures of steel and wood have been transformed with the remarkable form of the Crescendo series. Pairing this innovative design with luxurious finishing, the solid wood cage is done in a dark Wenge, popularized in furniture, metalwork is done in a complimentary Polished Nickel finish. Complete this look with decorative filament lamps, either LED filament or vintage carbon Edison lamps.

## LAMPING

INPUT VOLTAGE : 120V

BULB : 60W Incandescent E26 Medium , 120W Total

BULB INCLUDED : (Not Included)

DIMMABLE : Yes

# MATERIAL

Steel, Wood