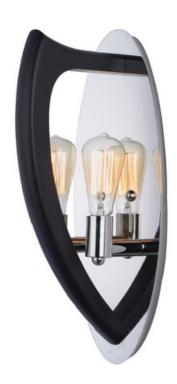

## PRODUCT DESCRIPTION

Cube framed fixtures of steel and wood have been transformed with the remarkable form of the Crescendo series. Pairing this innovative design with luxurious finishing, the solid wood cage is done in a dark Wenge, popularized in furniture, metalwork is done in a complimentary Polished Nickel finish. Complete this look with decorative filament lamps, either LED filament or vintage carbon Edison lamps.

## LAMPING

INPUT VOLTAGE : 120V

BULB : 60W Incandescent E26 Medium , 120W Total

BULB INCLUDED : (Not Included)

DIMMABLE : Yes

# MATERIAL

Steel, Wood