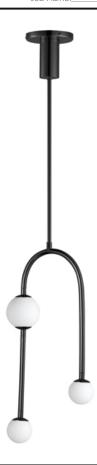

# **PRODUCT DESCRIPTION**

Seemingly limber arms in French Gold or Black are dotted with glowing white glass spheres illuminated by dedicated LED light sources. As if a bangle with pearls was transformed into a lighting fixture that whimsically glows as they float from thin stems, the Alina Collection manifests the concept that lighting is the jewelry of the room.