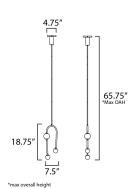

### **MEASUREMENTS**

DIMENSION : 7.5" L x 4.75" W x 18.75" H

MAX OAH : 65.75" OAH

CANOPY : 4.75" W x 5" H x 4.75" L

HANGING WEIGHT : 3.52 lb