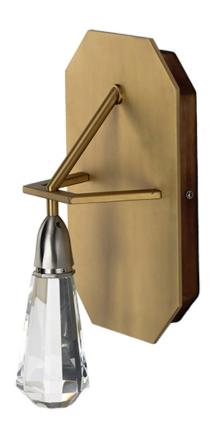

## PRODUCT DESCRIPTION

Having deconstructed the chandelier, 10 Carat offers formless function with jewel-like crystals suspended by Aluminum lamp holders and fiber cords run through a wire-way constructed of tubing finished in Satin Brass.

## **MEASUREMENTS**

**DIMENSION** : 8" W x 14.25" H x 6" Ext

: 8" W x 12" H MAX OAH

HANGING WEIGHT : 8.8 lb

#### MATERIAL

Steel, Crystal