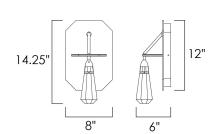

## **MEASUREMENTS**

**DIMENSION** : 8" W x 14.25" H x 6" Ext

: 8" W x 12" H MAX OAH

HANGING WEIGHT : 8.8 lb