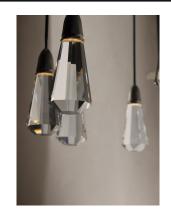

## PRODUCT DESCRIPTION

Having deconstructed the chandelier, 10 Carat offers formless function with jewel-like crystals suspended by Aluminum lamp holders and fiber cords run through a wire-way constructed of tubing finished in Satin Brass.

# GLASS

Beveled Crystal BC