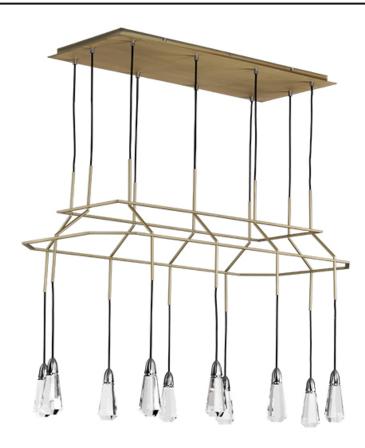

## PRODUCT DESCRIPTION

Having deconstructed the chandelier, 10 Carat offers formless function with jewel-like crystals suspended by Aluminum lamp holders and fiber cords run through a wire-way constructed of tubing finished in Satin Brass.

## **MEASUREMENTS**

DIMENSION : 49.25" L x 25.75" W x 33.5" H

MAX OAH : 153.5" OAH

CANOPY : 16.5" W x 1.25" H x 40.25" L

HANGING WEIGHT : 78.1 lb