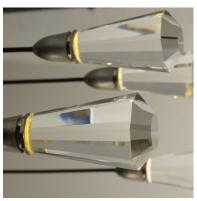

## PRODUCT DESCRIPTION

Having deconstructed the chandelier, 10 Carat offers formless function with jewel-like crystals suspended by Aluminum lamp holders and fiber cords run through a wire-way constructed of tubing finished in Satin Brass.

# GLASS

Beveled Crystal BC