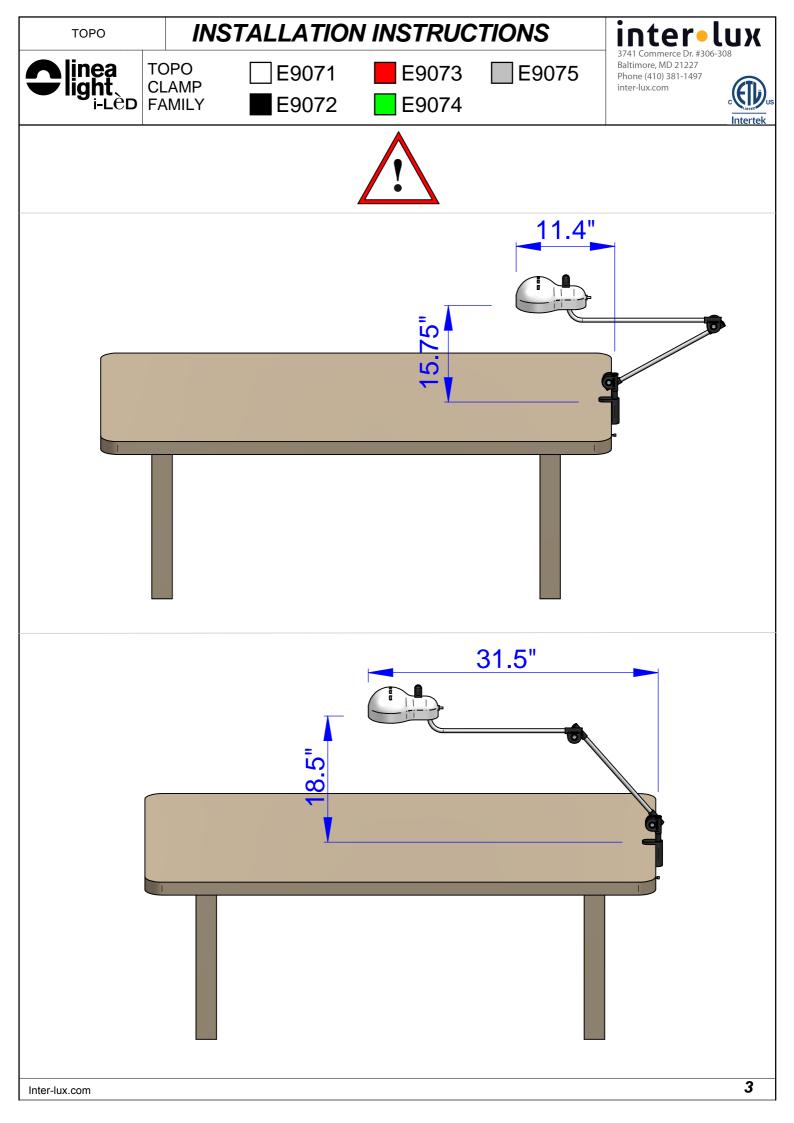

## **INSTALLATION INSTRUCTIONS**

TOPO CLAMP FAMILY ☐ E9071

E9072

E9075

3741 Commerce Dr. #306-Baltimore, MD 21227 Phone (410) 381-1497 inter-lux.com

**INSTALLATION INSTRUCTIONS** TOPO Baltimore, MD 21227 Phone (410) 381-1497 inter-lux.com inea ight, E9071 TOPO E9073 **E9075** CLAMP E9072 E9074 **FAMILY** A

**INSTALLATION INSTRUCTIONS** TOPO Baltimore, MD 21227 Phone (410) 381-1497 inter-lux.com inea ight E9071 TOPO E9073 **E9075** CLAMP E9072 E9074 **FAMILY**