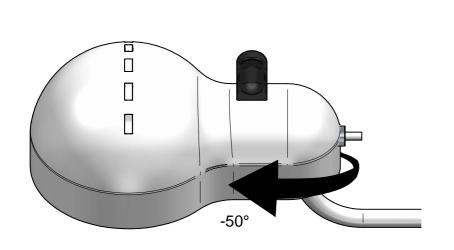

inter•lux INSTALLATION INSTRUCTIONS **TOPO** Baltimore, MD 21227 linea light **TOPO** E9071 E9073 E9075 Phone (410) 381-1497 **CLAMP** inter-lux.com E9074 E9072 **FAMILY** WARNING: WARNING: WARNING: 1 READ ALL SAFETY INSTRUCTIONS INCLUDED WITH LUMINAIRE BEFORE INSTALLING LUMINAIRE. SAVE INSTRUCTIONS FOR FUTURE USE. INSTALL PRODUCT IN ACCORDANCE FAILURE TO COMPLY WITH THE INSTALLATION INSTRUCTIONS MAY WITH LOCAL AND NATIONAL ELECTRICAL CODES BY A QUALIFIED ELECTRICIAN RESULT IN DEATH OR SEVERE INJURY. CAUTION: CAUTION: THIS IS AN ELECTRONIC DEVICE. CARE MUST BE TAKEN DURING STORAGE AND HANDLING. STORE IN A CLEAN, COOL AND DRY LOCATION. ELECTROSTATIC DISCHARGE (ESD) CAN HARM THIS PRODUCT. AVOID STATIC DISCHARGE WHILE HANDLING THIS PRODUCT. INTER-LUX IS NOT RESPONSIBLE FOR THE STRUCTURAL INTEGRITY OF THE BUILDING TO SUPPORT THE LUMINAIRE. ADDITIONAL BACKING MAY BE REQUIRED. LOCATE AND REVIEW ANY CONTRUCTION PLANS AND INTER-LUX RECORD DRAWINGS FOR ALL FIXTURE RUNS. IT IS RECOMMENDED TO LOCARE AND LAY OUT ALL COMPONENTS FOR EACH FIXTURE "RUN". A FIXTURE RUN TIPICALLY CONSISTS OF JOINERS, LENGHTS OF HOUSING, AND ENDCAPS. BE SURE TO IDENTIFY ALL CORRECT LENGHTS FOR EACH FIXTURE RUN. 2