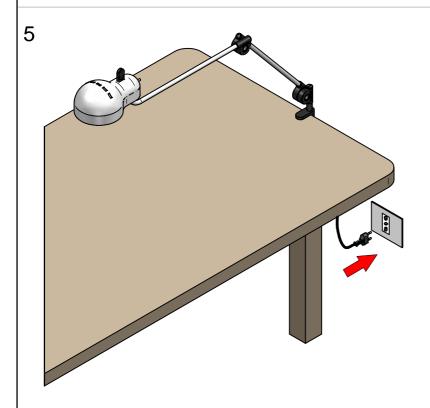

## **MOUNTING INSTRUCTIONS**

READ ALL OF THESE INSTRUCTIONS BEFORE INSTALLING FIXTURES

- · Keep all of the instructions for future reference
- · Turn off power before installing fixture
- · Installation is to be performed by a qualified electrician only
- · All installations must conform to the National Electrical Code as well as all local jurisdictional codes and regulations
- · Any modification of the luminaire will void any and all written or implied warranties
- The manufacture accepts no responsibility for damage to persons or property airing through improper use or installation