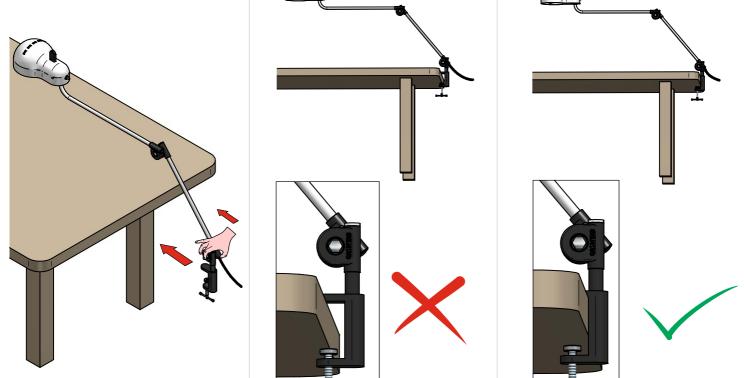

## **MOUNTING INSTRUCTIONS**

READ ALL OF THESE INSTRUCTIONS BEFORE INSTALLING FIXTURES

- · Keep all of the instructions for future reference
- · Turn off power before installing fixture
- · Installation is to be performed by a qualified electrician only
- · All installations must conform to the National Electrical Code as well as all local jurisdictional codes and regulations
- · Any modification of the luminaire will void any and all written or implied warranties
- The manufacture accepts no responsibility for damage to persons or property airing through improper use or installation