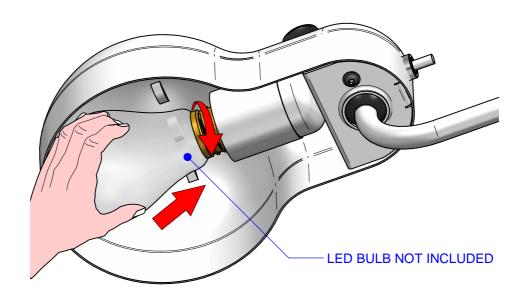

## **MOUNTING INSTRUCTIONS**

READ ALL OF THESE INSTRUCTIONS BEFORE INSTALLING FIXTURES

- · Keep all of the instructions for future reference
- · Turn off power before installing fixture
- · Installation is to be performed by a qualified electrician only
- · All installations must conform to the National Electrical Code as well as all local jurisdictional codes and regulations
- · Any modification of the luminaire will void any and all written or implied warranties
- The manufacture accepts no responsibility for damage to persons or property airing through improper use or installation