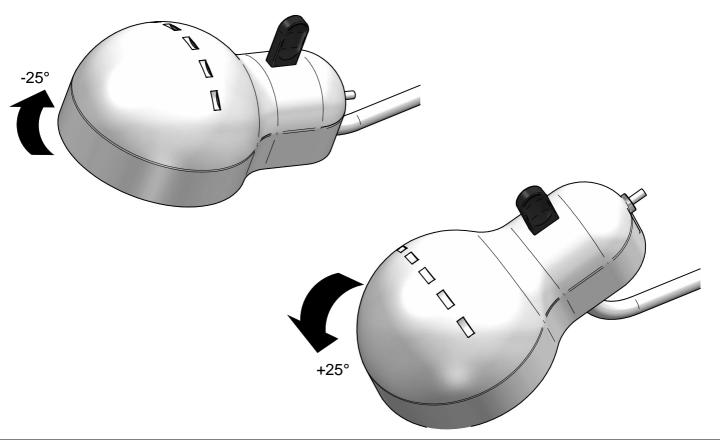

TOPO

## **INSTALLATION INSTRUCTIONS**

TOPO CLAMP FAMILY ☐ E9071

E9072

E9075

3741 Commerce Dr. #306-Baltimore, MD 21227 Phone (410) 381-1497 inter-lux.com

**INSTALLATION INSTRUCTIONS** TOPO Baltimore, MD 21227 Phone (410) 381-1497 inter-lux.com inea ight, E9071 TOPO E9073 **E9075** CLAMP E9072 E9074 **FAMILY** A