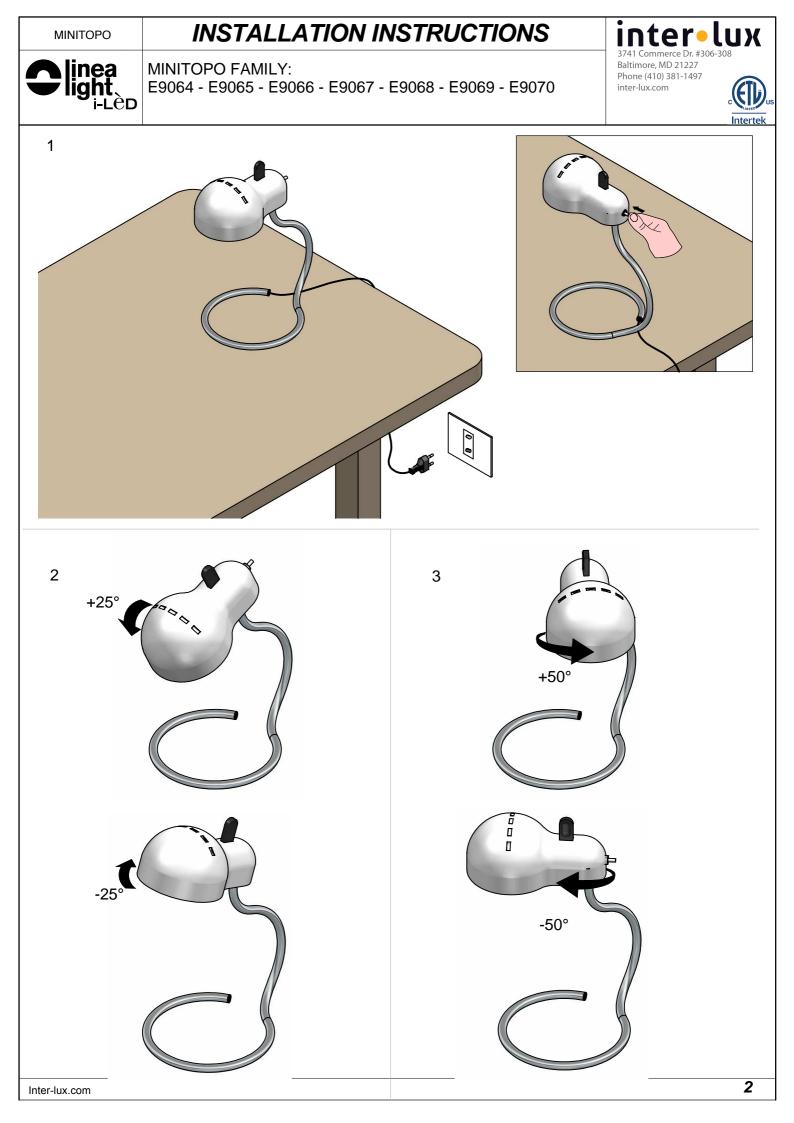

## MOUNTING INSTRUCTIONS

READ ALL OF THESE INSTRUCTIONS BEFORE INSTALLING FIXTURES

· CAUTION: USE ONLY WITH E26LED LAMPS

· Keep all of the instructions for future reference

• Turn off power before installing fixture

- · Installation is to be performed by a qualified electrician only
- · All installations must conform to the National Electrical Code as well as all local jurisdictional codes and regulations
- · Any modification of the luminaire will void any and all written or implied warranties
- The manufacture accepts no responsibility for damage to persons or property airing through improper use or installation