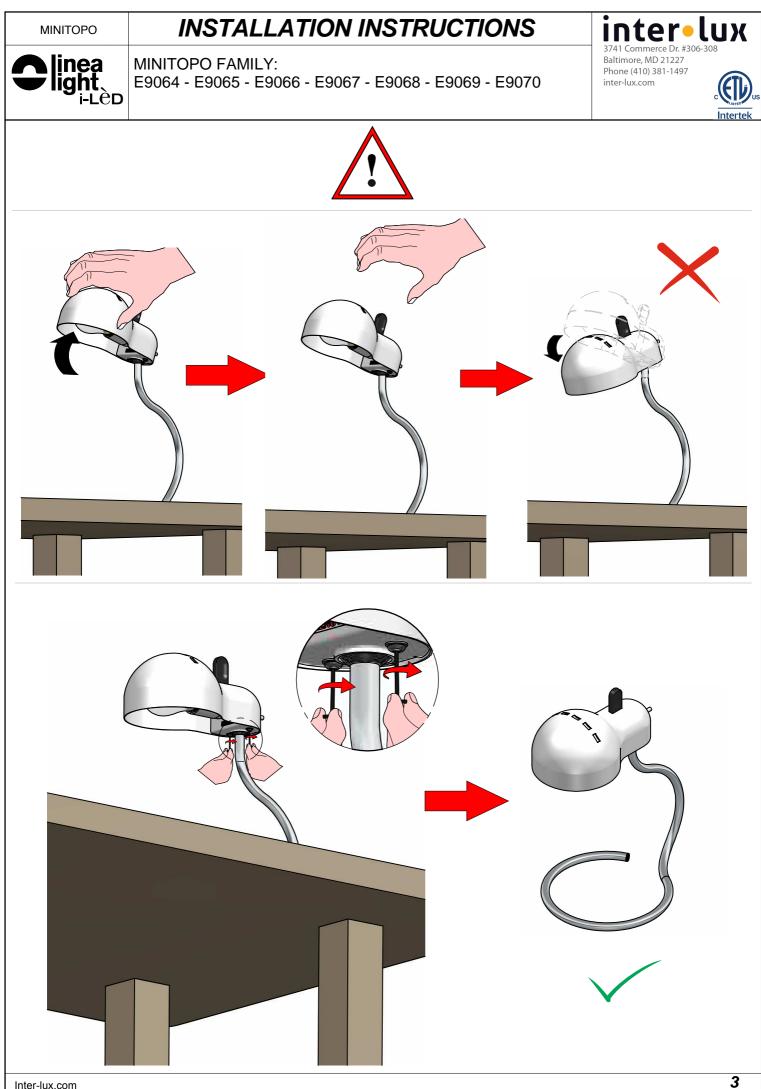

## MOUNTING INSTRUCTIONS

READ ALL OF THESE INSTRUCTIONS BEFORE INSTALLING FIXTURES

· CAUTION: USE ONLY WITH E26LED LAMPS

· Keep all of the instructions for future reference

• Turn off power before installing fixture

- · Installation is to be performed by a qualified electrician only
- · All installations must conform to the National Electrical Code as well as all local jurisdictional codes and regulations
- · Any modification of the luminaire will void any and all written or implied warranties
- The manufacture accepts no responsibility for damage to persons or property airing through improper use or installation