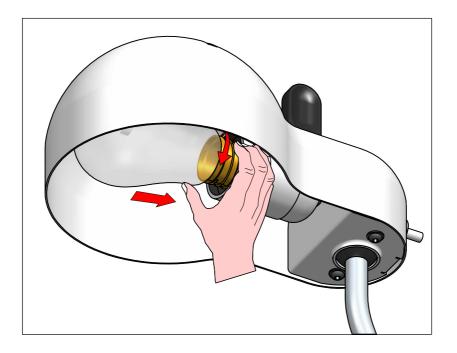

## MOUNTING INSTRUCTIONS

READ ALL OF THESE INSTRUCTIONS BEFORE INSTALLING FIXTURES

· CAUTION: USE ONLY WITH E26LED LAMPS

· Keep all of the instructions for future reference

• Turn off power before installing fixture

- · Installation is to be performed by a qualified electrician only
- · All installations must conform to the National Electrical Code as well as all local jurisdictional codes and regulations
- · Any modification of the luminaire will void any and all written or implied warranties
- The manufacture accepts no responsibility for damage to persons or property airing through improper use or installation