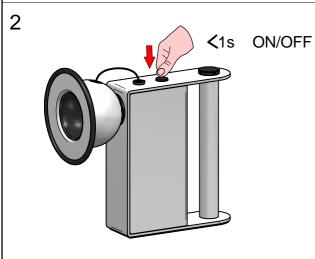

## MOUNTING INSTRUCTIONS

## READ ALL OF THESE INSTRUCTIONS BEFORE INSTALLING FIXTURES

- · Keep all of the instructions for future reference
- · Turn off power before installing fixture
- · Installation is to be performed by a qualified electrician only
- · All installations must conform to the National Electrical Code as well as all local jurisdictional codes and regulations
- · Any modification of the luminaire will void any and all written or implied warranties
- The manufacture accepts no responsibility for damage to persons or property airing through improper use or installation