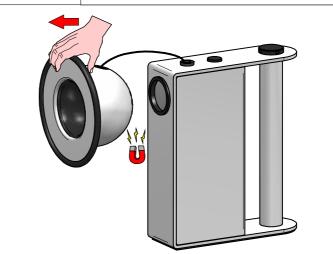

## MOUNTING INSTRUCTIONS

## READ ALL OF THESE INSTRUCTIONS BEFORE INSTALLING FIXTURES

- · Keep all of the instructions for future reference
- · Turn off power before installing fixture
- · Installation is to be performed by a qualified electrician only
- · All installations must conform to the National Electrical Code as well as all local jurisdictional codes and regulations
- · Any modification of the luminaire will void any and all written or implied warranties
- The manufacture accepts no responsibility for damage to persons or property airing through improper use or installation