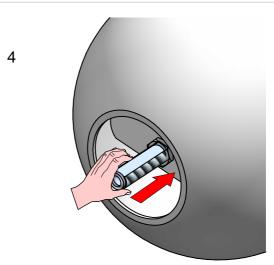

BY A PERSON FAMILIAR WITH THE CONSTRUCTION AND OPERATION OF THE PRODUCT AND THE HAZARDS INVOLVED

## **MOUNTING INSTRUCTIONS**

Inter-lux.com

### READ ALL OF THESE INSTRUCTIONS BEFORE INSTALLING FIXTURES

- · Keep all of the instructions for future reference
- Turn off power before installing fixture
- · Installation is to be performed by a qualified electrician only
- · All installations must conform to the National Electrical Code as well as all local jurisdictional codes and regulations
- · Any modification of the luminaire will void any and all written or implied warranties
- · The manufacture accepts no responsibility for damage to persons or property airing through improper use or installation

BUONANOTTE <u>inea</u>

# INSTALLATION INSTRUCTIONS











**FAMILY** 





















INSTALLATION INSTRUCTIONS BUONANOTTE inea ight <sub>i-Lèd</sub> Baltimore, MD 21227 Phone (410) 381-1497 inter-lux.com E8961 E8962 **BUONANOTTE TABLE** E8963 E8964 **FAMILY**