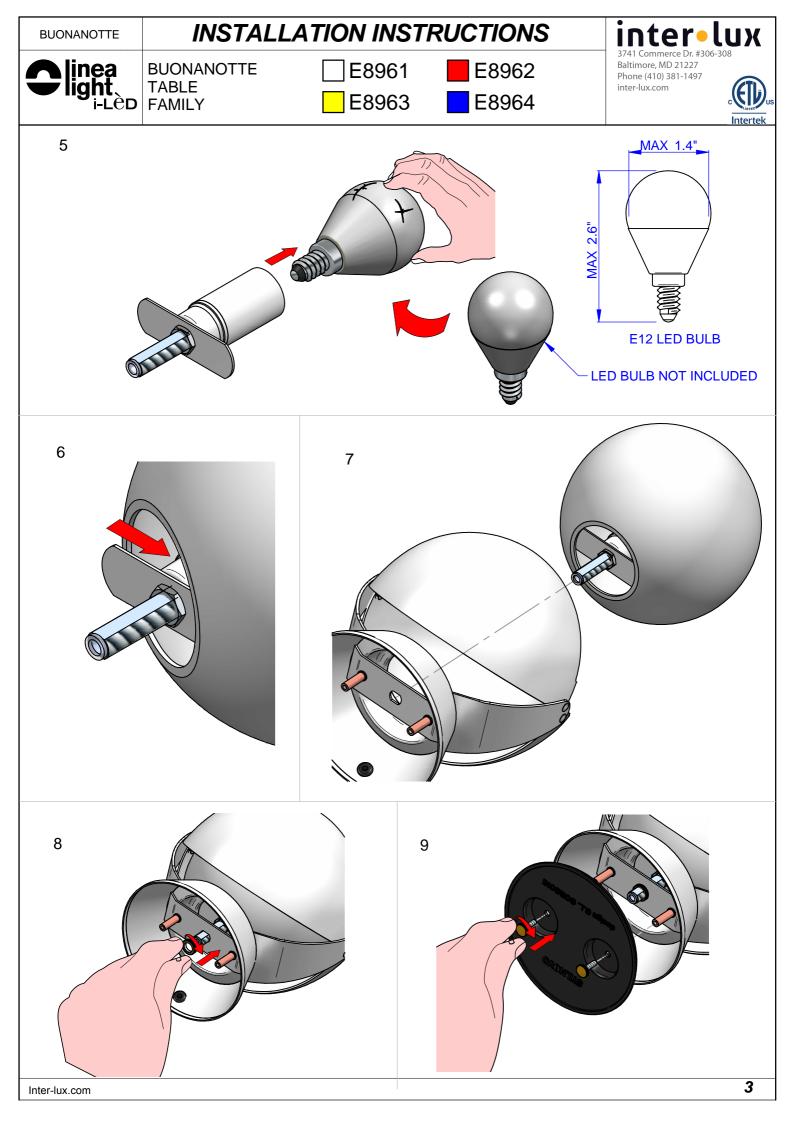

PERSON FAMILIAR WITH THE CONSTRUCTION AND OPERATION OF THE PRODUCT AND THE HAZARDS INVOLVED

## **MOUNTING INSTRUCTIONS**

Inter-lux.com

### READ ALL OF THESE INSTRUCTIONS BEFORE INSTALLING FIXTURES

- · Keep all of the instructions for future reference
- Turn off power before installing fixture
- · Installation is to be performed by a qualified electrician only
- · All installations must conform to the National Electrical Code as well as all local jurisdictional codes and regulations
- · Any modification of the luminaire will void any and all written or implied warranties
- · The manufacture accepts no responsibility for damage to persons or property airing through improper use or installation

BUONANOTTE <u>inea</u>

# INSTALLATION INSTRUCTIONS











**FAMILY** 





















INSTALLATION INSTRUCTIONS BUONANOTTE inea ight <sub>i-Lèd</sub> Baltimore, MD 21227 Phone (410) 381-1497 inter-lux.com E8961 E8962 **BUONANOTTE TABLE** E8963 E8964 **FAMILY**