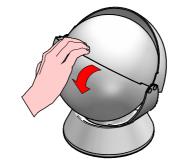

## **MOUNTING INSTRUCTIONS**

Inter-lux.com

### READ ALL OF THESE INSTRUCTIONS BEFORE INSTALLING FIXTURES

- · Keep all of the instructions for future reference
- Turn off power before installing fixture
- · Installation is to be performed by a qualified electrician only
- · All installations must conform to the National Electrical Code as well as all local jurisdictional codes and regulations
- · Any modification of the luminaire will void any and all written or implied warranties
- · The manufacture accepts no responsibility for damage to persons or property airing through improper use or installation