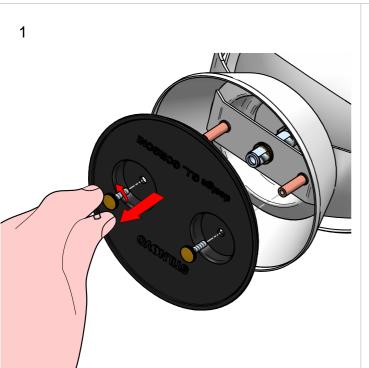

N CODE BY A PERSON FAMILIAR WITH THE CONSTRUCTION AND OPERATION OF THE PRODUCT AND THE HAZARDS INVOLVED

## **MOUNTING INSTRUCTIONS**

Inter-lux.com

### READ ALL OF THESE INSTRUCTIONS BEFORE INSTALLING FIXTURES

- · Keep all of the instructions for future reference
- Turn off power before installing fixture
- · Installation is to be performed by a qualified electrician only
- · All installations must conform to the National Electrical Code as well as all local jurisdictional codes and regulations
- · Any modification of the luminaire will void any and all written or implied warranties
- · The manufacture accepts no responsibility for damage to persons or property airing through improper use or installation

BUONANOTTE <u>inea</u>

# INSTALLATION INSTRUCTIONS











**FAMILY** 





















INSTALLATION INSTRUCTIONS BUONANOTTE inea ight <sub>i-Lèd</sub> Baltimore, MD 21227 Phone (410) 381-1497 inter-lux.com E8961 E8962 **BUONANOTTE TABLE** E8963 E8964 **FAMILY**