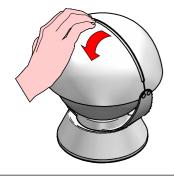

## **MOUNTING INSTRUCTIONS**

Inter-lux.com

### READ ALL OF THESE INSTRUCTIONS BEFORE INSTALLING FIXTURES

- · Keep all of the instructions for future reference
- Turn off power before installing fixture
- · Installation is to be performed by a qualified electrician only
- · All installations must conform to the National Electrical Code as well as all local jurisdictional codes and regulations
- · Any modification of the luminaire will void any and all written or implied warranties
- · The manufacture accepts no responsibility for damage to persons or property airing through improper use or installation