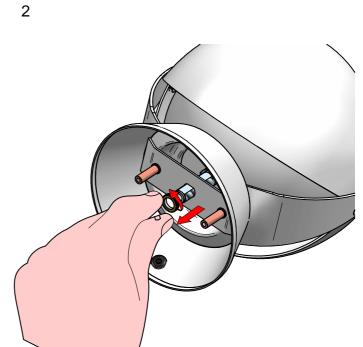

CODE BY A PERSON FAMILIAR WITH THE CONSTRUCTION AND OPERATION OF THE PRODUCT AND THE HAZARDS INVOLVED

## **MOUNTING INSTRUCTIONS**

Inter-lux.com

### READ ALL OF THESE INSTRUCTIONS BEFORE INSTALLING FIXTURES

- · Keep all of the instructions for future reference
- Turn off power before installing fixture
- · Installation is to be performed by a qualified electrician only
- · All installations must conform to the National Electrical Code as well as all local jurisdictional codes and regulations
- · Any modification of the luminaire will void any and all written or implied warranties
- · The manufacture accepts no responsibility for damage to persons or property airing through improper use or installation

BUONANOTTE <u>inea</u>

# INSTALLATION INSTRUCTIONS











**FAMILY** 





















INSTALLATION INSTRUCTIONS BUONANOTTE inea ight <sub>i-Lèd</sub> Baltimore, MD 21227 Phone (410) 381-1497 inter-lux.com E8961 E8962 **BUONANOTTE TABLE** E8963 E8964 **FAMILY**