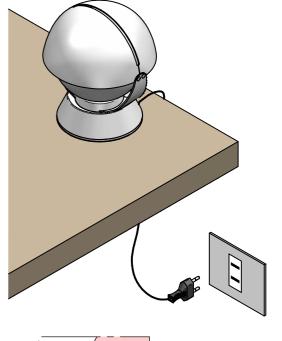

## **MOUNTING INSTRUCTIONS**

Inter-lux.com

### READ ALL OF THESE INSTRUCTIONS BEFORE INSTALLING FIXTURES

- · Keep all of the instructions for future reference
- Turn off power before installing fixture
- · Installation is to be performed by a qualified electrician only
- · All installations must conform to the National Electrical Code as well as all local jurisdictional codes and regulations
- · Any modification of the luminaire will void any and all written or implied warranties
- · The manufacture accepts no responsibility for damage to persons or property airing through improper use or installation