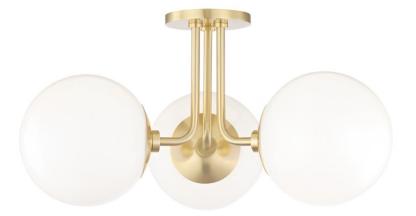

# STELLA H105603-AGB

Globe lighting that's truly global. This go-anywhere, frosted-glass ceiling light brings universal design to any room in the house. Available in aged brass, old bronze and polished nickel, Stella gives mid-century modern a fresh makeover with her sleek curves and endless style.

#### **FINISHES**

Aged Brass (AGB) Old Bronze (OB) Polished Nickel (PN)

#### DIMENSIONS

Height 10.50" Width/Diameter 18.25" Minimum Height 0.00" Maximum Height 0.00" Canopy/Backplate 4.75" Hanging Type Weight 7.00lb