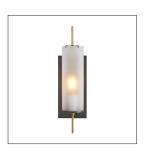

## STEFAN SCONCE

49355

H: 20 IN, W: 5 IN, D: 7 IN

Bronze

Finish

Contract Suitable As Is

Derived from the popular Stefan Floor Torchiere (79661) this one-light wall sconce combines bronze with frosted glass and antique brass accents to create a sophisticated and modern look. Consider pairs flanking a mirror in the hallway. Damp-rated, although limited covered outdoor conditions may affect finish.