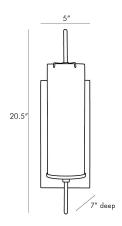

## STEFAN SCONCE

49355

H: 20 IN, W: 5 IN, D: 7 IN

Bronze

Finish

Contract Suitable As Is

Derived from the popular Stefan Floor Torchiere (79661) this one-light wall sconce combines bronze with frosted glass and antique brass accents to create a sophisticated and modern look. Consider pairs flanking a mirror in the hallway. Damp-rated, although limited covered outdoor conditions may affect finish.

## **APPEARANCE**

Material Glass, Steel

Antique Brass, Bronze, Frosted, Vintage

Silver

Top Coat/Sealant true

**DIMENSIONS** 

Center Of Mount From Btm 8 IN
Arm D: 4 IN

Backplate H: 12 IN, W: 5 IN, D: 1 IN
Mount H: 9.5 IN, W: 3.5 IN