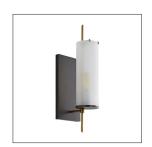

## STEFAN SCONCE

49355

H: 20 IN, W: 5 IN, D: 7 IN

Bronze

Finish

Contract Suitable As Is

Derived from the popular Stefan Floor Torchiere (79661) this one-light wall sconce combines bronze with frosted glass and antique brass accents to create a sophisticated and modern look. Consider pairs flanking a mirror in the hallway. Damp-rated, although limited covered outdoor conditions may affect finish.