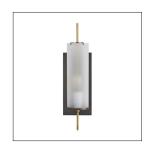

## STEFAN SCONCE

49355

H: 20 IN, W: 5 IN, D: 7 IN

Bronze

Finish

Contract Suitable As Is

Derived from the popular Stefan Floor Torchiere (79661) this one-light wall sconce combines bronze with frosted glass and antique brass accents to create a sophisticated and modern look. Consider pairs flanking a mirror in the hallway. Damp-rated, although limited covered outdoor conditions may affect finish.