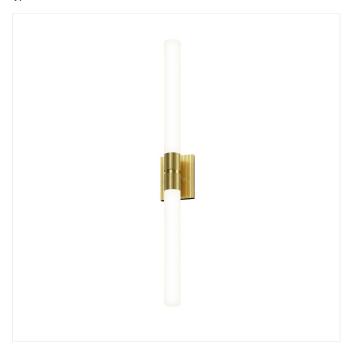

# Scepter 36" Bath Bar Spec Sheet

**SKU**: 3963.38-40

Pairing the ancestral drop forge process of solid brass with simple white cased glass, Scepter bath bars and sconces deliver beautifully distributed LED light as the LED runs through the length of the fixutre. Deco meets Modern design to create an elegant powerful presence. This collection is available in three bold finishes for a luxurious bathroom. Scepter bath bars can be mounted vertically or horizontally beside or above a mirror.

#### Shade

Shade Material: Etched Cased Glass

#### General Listings

Features: Damp Rated
Certification: C-ETL-US
Color/Finish: Satin Brass (.38)