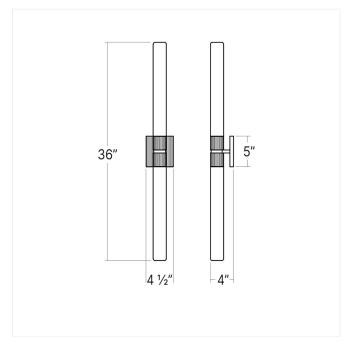

## Project:

# Scepter 36" Bath Bar Spec Sheet

**SKU**: 3963.38-40

Pairing the ancestral drop forge process of solid brass with simple white cased glass, Scepter bath bars and sconces deliver beautifully distributed LED light as the LED runs through the length of the fixutre. Deco meets Modern design to create an elegant powerful presence. This collection is available in three bold finishes for a luxurious bathroom. Scepter bath bars can be mounted vertically or horizontally beside or above a mirror.

Learn more: https://sonnemanlight.com/scepter-bath-bar

#### Type #:





## **Dimensions**

 Height:
 36"

 Width:
 4.5"

 Size:
 36"

# **Electrical Specs**

Bulb(s) Included?: Bulb 1 Type: Bulb Quantity: Integral LED 120-277VAC Input Voltage: Wattage: Initial Lumens: 26 4484 **Delivered Lumens:** 3414 Kelvin: 4000K CRI: 90 Power Supply Type: Power Supply Quantity: Power Supply Location: Driver Outlet Box TRIAC/ELV/0-10V Dimming Type:

#### Installation

Installation: Licensed electrician required Sloped Ceiling Compatible?: N/A Installation Orientation: Any Orientation

#### Shade

Shade Material: Etched Cased Glass

#### General Listings

Features: Damp Rated
Certification: C-ETL-US
Color/Finish: Satin Brass (.38)

#### Available Finishes

Available Finishes: Black Brass (.51), Polished Chrome (.01), Satin Brass (.38)

## **Available Color Temperatures**