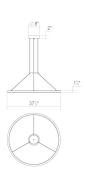

#### **Dimensions**

 Height:
 1.5

 Diameter:
 37.5

 Size:
 36"

#### Installation

Installation:

Licensed electrician required

Sloped Ceiling Compatible?:

Not Compatible

Cord Length: 20' Adjustable

Minimum Hanging Height: 22
Maximum Hanging Height: 241.5