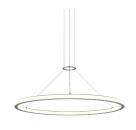

# Luna 36" Round LED Pendant Spec Sheet

SKU: 2233.16 Learn more at:

https://sonnemanlight.com/luna-round-led-pendant

Description: Luna's soft round profile sweeps circumferentially into a smooth composition of interior and exterior illumination. Suspended delicately from minimal cables, Luna rings in several sizes can be composed in an intersecting array across a larger space or placed singly to render light with a dramatic minimal presence.

#### **Dimensions**

 Height:
 1.5

 Diameter:
 37.5

 Size:
 36"