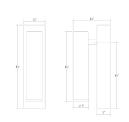

# **Dimensions**

| Height:<br>Width:             | 5.25"<br>1.5" |
|-------------------------------|---------------|
| Minimum Extension:            | 2.5"          |
| Maximum Extension:            | 5.75"         |
| Size:                         | Single        |
| Canopy/Backplate/Base Width:  | 1.5"          |
| Canopy/Backplate/Base Depth:  | 1"            |
| Canopy/Backplate/Base Height: | 5.25"         |