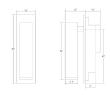

#### **Dimensions**

 Height:
 5.5"

 Width:
 1.5"

 Minimum Extension:
 1.5"

 Maximum Extension:
 4.75"

 Canopy/Backplate/Base Width:
 1.5"

 Canopy/Backplate/Base Depth:
 0.25"

 Canopy/Backplate/Base Height:
 5.5"