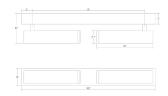

#### **Dimensions**

Height: 1.5"
Width: 11"
Minimum Extension: 2.5"
Maximum Extension: 5.75"
Size: Double
Canopy/Backplate/Base Width: 11"
Canopy/Backplate/Base Depth: 1"
Canopy/Backplate/Base Height: 1.5"