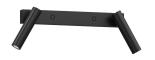

# Haim Aimable Double Wall Lamp Spec Sheet

SKU: 3365.97 Learn more at:

https://sonnemanlight.com/haim-aimable-double-wall-lamp

Description: For directed, controlled and balanced LED recessed racetrack and wall-mounted light, Haim spotlights define the relationship of lighting to architecture.

#### **Dimensions**

Height: 1.5"
Width: 11"
Minimum Extension: 2.5"
Maximum Extension: 5.75"
Size: Double
Canopy/Backplate/Base Width: 11"
Canopy/Backplate/Base Depth: 1"
Canopy/Backplate/Base Height: 1.5"