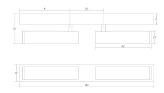

Project:

# Haim Aimable Double Surface Mount Spec Sheet

SKU: 3367.98 Learn more at:

https://sonnemanlight.com/haim-aimable-double-surface-mount

Description: For directed, controlled and balanced LED recessed racetrack and wall-mounted light, Haim spotlights define the relationship of lighting to architecture.

Scaled for residential, hospitality and commercial settings for an enduring modern presence.

This 2023 release is part of the Haim family, which also includes the  $\frac{Double}{Wall\ Lamp}$ , Recessed Headboard Lamp, and  $\frac{Wall\ Lamp}{Wall\ Lamp}$ .

Type #:





#### **Dimensions**

# **Electrical Specs**

Bulb(s) Included?: Yes Bulb 1 Type: Integral LED Bulb Quantity: 2 Input Voltage: 120-277VAC Initial Lumens: 650 Color Temperature: 3000K CRI: 90 Power Supply Type: Driver Power Supply Quantity: Power Supply Location: Remote Dimming Type: Nondimmable Bulb Max Wattage:

### Installation

| Installation:                                      | Licensed electrician |
|----------------------------------------------------|----------------------|
| Minimum Hanging Height:<br>Maximum Hanging Height: | required<br>2.5"     |
|                                                    | 5.75"                |

#### **Shade**

| Shade 1 Material: | Aluminum<br>w/Acrylic |
|-------------------|-----------------------|
| Shade 1 Color:    | Textured<br>Black     |