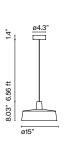

#### Soho 112

#### Soho 112

LED SMD 160W 300mA 2700K\* Delivered lumens 8836lm (included) \*3000K on request 0-10v (120-277V)