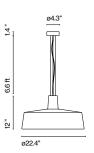

### Soho 38

LED SMD 14W 700mA 2700K Delivered lumens 1050lm (included) Triac phase control dimmer

1 riac phase control dimme 0-10V (90-135V)

120 V - 60 Hz

Black electrical cord

Shade in rotary moulded polyethylene. Methacrylate opal diffuser.