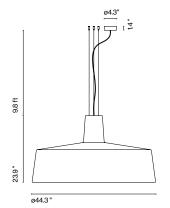

#### Soho 112

LED SMD 160W 300mA 2700K\* Delivered lumens 8836lm (included) \*3000K on request 0-10v (120-277V)