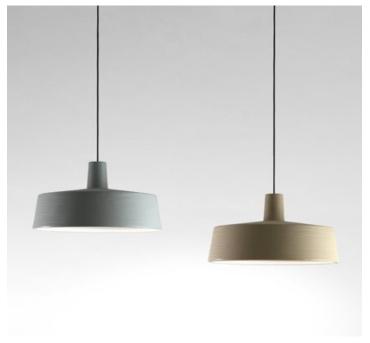

# Soho Joan Gaspar

## marset

Soho Joan Gaspar marset





#### Soho 112



#### Soho 57



#### Soho 38



#### Soho 112

LED SMD 160W 300mA 2700K\* Delivered lumens 8836lm (included) \*3000K on request 0-10v (120-277V)

#### Soho 57

LED SMD 36W 700mA 2700K\* Delivered lumens 2086lm (included) \*3000K on request Dual dimming driver: Triac (120V only) or 0-10v (120-277V)

### Soho 38

LED SMD 14W 700mA 2700K Delivered lumens 1050lm (included) Triac phase control dimmer

1 riac phase control dimme 0-10V (90-135V)

120 V - 60 Hz

Black electrical cord

Shade in rotary moulded polyethylene. Methacrylate opal diffuser.

O White

Stone grey

Black

Sand (only available in Soho 38)

Sky blue (only available in Soho 38)



Dry locations only

**Download** Assembly Instructions

**Download** Photometric Data

Download 2D Download 3D

Range



▲ WARNI