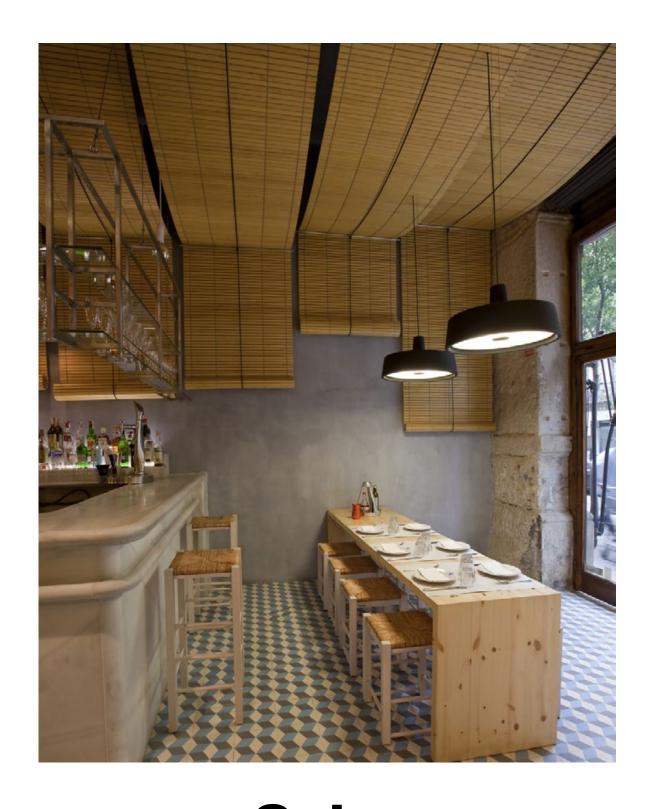

marsetusa@marset.com www.marset.com

The striking, industrial shapes in the Soho collection are reminiscent of the lamps that were traditionally used in markets and taverns, but they contrast through the use of thoroughly contemporary materials and textures.