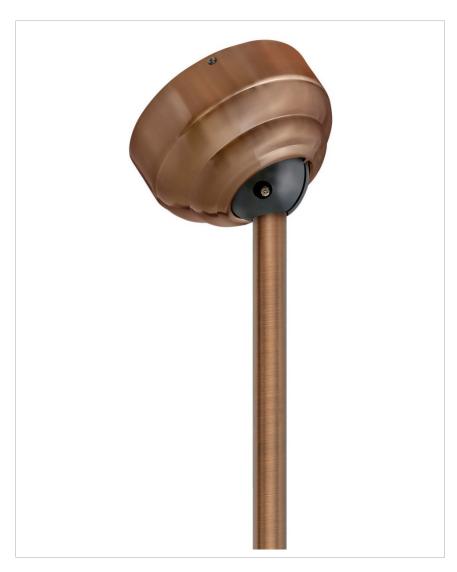

## SLOPED CEILING KIT

## 992001FAC

SLOPED CEILING CANOPY KIT

| DETAILS |      |                |
|---------|------|----------------|
| FINISH: |      | Antique Copper |
| MATER   | IAL: | Steel          |

| DIMENSIONS     |      |
|----------------|------|
| WIDTH:         | 6"   |
| HEIGHT:        | 3.3" |
| TOP TO OUTLET: | 0"   |

| SHIPPING       |          |
|----------------|----------|
| CARTON LENGTH: | 6.5"     |
| CARTON WIDTH:  | 6.5"     |
| CARTON HEIGHT: | 3.3"     |
| CARTON WEIGHT: | 1.6 lbs. |