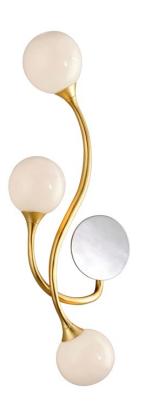

# **SIGNATURE**

294-14

With its fluid silhouette and antique Gold Leaf finish, Signature offers a brilliant take on modern artisan effect. Delicately hand-crafted arms gracefully clutch white pearl-like shades, giving depth, beauty and texture to any space.