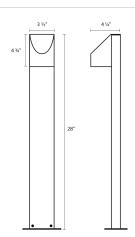

shear 28" LED Bollard 7313.72-WL

| DI | М | F | N | SI | n | N | 9 |
|----|---|---|---|----|---|---|---|
|    |   |   |   |    |   |   |   |

| Height         | 28"    |
|----------------|--------|
| Width          | 3.5"   |
| Depth          | 4.25"  |
| Fixture Weight | 5 lbs. |

11" x 32" x 8"

9 lbs.

| S | HΑ | ١D | Ε | 1 |
|---|----|----|---|---|
|---|----|----|---|---|

| Quantity | 1                |
|----------|------------------|
| Color    | Textured Bronze  |
| Material | Diecast Aluminum |
| Height   | 4.75"            |
| Diameter | 3.5              |