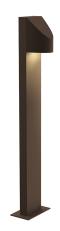

shear 28" LED Bollard 7313.72-WL

| DI | М | F | N | SI | n | N | 9 |
|----|---|---|---|----|---|---|---|
|    |   |   |   |    |   |   |   |

| Height         | 28"    |
|----------------|--------|
| Width          | 3.5"   |
| Depth          | 4.25"  |
| Fixture Weight | 5 lbs. |

11" x 32" x 8"

9 lbs.

| S | HΑ | ١D | Ε | 1 |
|---|----|----|---|---|
|---|----|----|---|---|

| Quantity | 1                |
|----------|------------------|
| Color    | Textured Bronze  |
| Material | Diecast Aluminum |
| Height   | 4.75"            |
| Diameter | 3.5              |

### **AVAILABLE FINISHES**

Textured Bronze (.72) Textured Gray (.74)