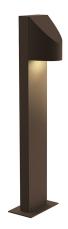

shear 22" LED Bollard 7312.72-WL

| DIMENSIONS            |                             |
|-----------------------|-----------------------------|
| Height                | 22"                         |
| Width                 | 3.5"                        |
| Depth                 | 4.25"                       |
| Fixture Weight        | 4 lbs.                      |
| ELECTRICAL SPECS      |                             |
| Bulb Type             | LED MR16 GU5.3 Base         |
| Bulb Quantity         | 1                           |
| Bulb Included?        | No                          |
| Wattage               | 10                          |
| Input Voltage         | 12VAC                       |
| Power Supply Type     | Transformer                 |
| Power Supply Quantity | 0                           |
| Power Supply Location | Remote (Sold<br>Separately) |
| Dimming Type          | Non-Dimmable                |
| SHIPPING              |                             |
| Carton 1 L x W x H    | 11" x 26" x 8"              |
| Carton 1 GW           | 7 lbs.                      |

| SHADE 1               |                  |
|-----------------------|------------------|
| Quantity              | 1                |
| Color                 | Textured Bronze  |
| Material              | Diecast Aluminum |
| Height                | 4.75"            |
| Diameter              | 3.5              |
| AVAILABLE FINISHES    |                  |
| Textured Bronze (.72) |                  |
| Textured Gray (.74)   |                  |
| GENERAL LISTINGS      |                  |
| cETL                  |                  |
| cUL                   |                  |
| Wet Location          |                  |
| PROJECT               |                  |
|                       |                  |
| QUANTITY              |                  |
|                       |                  |
| NOTES                 |                  |