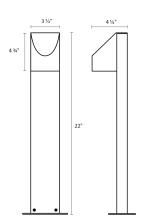

shear 22" LED Bollard 7312.72-WL

| DIMENSIONS            |                             |
|-----------------------|-----------------------------|
| Height                | 22"                         |
| Width                 | 3.5"                        |
| Depth                 | 4.25"                       |
| Fixture Weight        | 4 lbs.                      |
| ELECTRICAL SPECS      |                             |
| Bulb Type             | LED MR16 GU5.3 Base         |
| Bulb Quantity         | 1                           |
| Bulb Included?        | No                          |
| Wattage               | 10                          |
| Input Voltage         | 12VAC                       |
| Power Supply Type     | Transformer                 |
| Power Supply Quantity | 0                           |
| Power Supply Location | Remote (Sold<br>Separately) |
| Dimming Type          | Non-Dimmable                |
| SHIPPING              |                             |
| Carton 1 L x W x H    | 11" x 26" x 8"              |
| Carton 1 GW           | 7 lbs.                      |

| SHADE 1               |                  |
|-----------------------|------------------|
| Quantity              | 1                |
| Color                 | Textured Bronze  |
| Material              | Diecast Aluminum |
| Height                | 4.75"            |
| Diameter              | 3.5              |
| AVAILABLE FINISHES    |                  |
| Textured Bronze (.72) |                  |
| Textured Gray (.74)   |                  |
| GENERAL LISTINGS      |                  |
| cETL                  |                  |
| cUL                   |                  |
| Wet Location          |                  |
| PROJECT               |                  |
|                       |                  |
| QUANTITY              |                  |
|                       |                  |
| NOTES                 |                  |