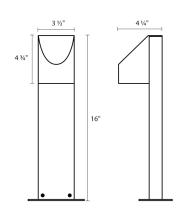

shear 16" LED Bollard 7311.72-WL

| DIMENSIONS            |                             |
|-----------------------|-----------------------------|
| Height                | 16"                         |
| Width                 | 3.5"                        |
| Depth                 | 4.25"                       |
| Fixture Weight        | 4 lbs.                      |
| ELECTRICAL SPECS      |                             |
| Bulb Type             | LED MR16 GU5.3 Base         |
| Bulb Quantity         | 1                           |
| Bulb Included?        | No                          |
| Wattage               | 10                          |
| Input Voltage         | 12VAC                       |
| Power Supply Type     | Transformer                 |
| Power Supply Quantity | 0                           |
| Power Supply Location | Remote (Sold<br>Separately) |
| Dimming Type          | Non-Dimmable                |
| SHIPPING              |                             |
| Carton 1 L x W x H    | 11" x 20" x 8"              |
| Carton 1 GW           | 6 lbs.                      |

| SHADE 1               |                  |
|-----------------------|------------------|
| Quantity              | 1                |
| Color                 | Textured Bronze  |
| Material              | Diecast Aluminum |
| Height                | 4.75"            |
| Diameter              | 3.5              |
| AVAILABLE FINISHES    |                  |
| Textured Bronze (.72) |                  |
| Textured Gray (.74)   |                  |
| GENERAL LISTINGS      |                  |
| cETL                  |                  |
| cUL                   |                  |
| Wet Location          |                  |
| PROJECT               |                  |
|                       |                  |
| QUANTITY              |                  |
|                       |                  |
| NOTES                 |                  |