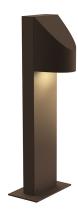

shear 16" LED Bollard 7311.72-WL

| DIMENSIONS            |                             |
|-----------------------|-----------------------------|
| Height                | 16"                         |
| Width                 | 3.5"                        |
| Depth                 | 4.25"                       |
| Fixture Weight        | 4 lbs.                      |
| ELECTRICAL SPECS      |                             |
| Bulb Type             | LED MR16 GU5.3 Base         |
| Bulb Quantity         | 1                           |
| Bulb Included?        | No                          |
| Wattage               | 10                          |
| Input Voltage         | 12VAC                       |
| Power Supply Type     | Transformer                 |
| Power Supply Quantity | 0                           |
| Power Supply Location | Remote (Sold<br>Separately) |
| Dimming Type          | Non-Dimmable                |
| SHIPPING              |                             |
| Carton 1 L x W x H    | 11" x 20" x 8"              |
| Carton 1 GW           | 6 lbs.                      |