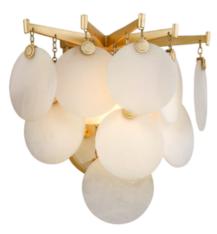

C UL US



### DIMENSIONAL INFORMATION

| Height           | 13.00"          |
|------------------|-----------------|
| ADA Compliant    | No              |
| Hanging Type     | -               |
| Canopy/Backplate | 4.50"W X 0.00"H |
| Width            | 11.50"          |
| Extension        | 6.50"           |
| Top To Center    | 4.25"           |
| Weight           | 3.31lb.         |
|                  |                 |

## SHIPPING INFORMATION

Carton 1 Carton 1 Weight Shipping Method 13.00" x 10.00" x 13.00" 15.00Ib. UPS

# LAMPING INFORMATION

Bulb 1(1) 12 Watt Max 120Bulb IncludedYesSocket TypeLedUL RatingDRYPlug InNo

#### **AVAILABLE FINISHES**

Gold Leaf W Polished Stainless

JOB/LOCATION

QUANTITY

### NOTES

Corbett Lighting | 14508 Nelson Ave E, City of Industry, CA 91744 | corbettl