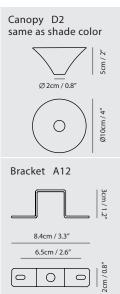

# **MIST**





Centuries ago, many Chinese poets composed beautiful poems inspired by intriguing mountainous sceneries. When standing on a mountaintop, people seem to be close enough to be able to touch the clouds with their fingertips and feel the mists against their faces. In dedication to those inspiring poems, we've created MIST in hopes to capture that very moment. MIST combines precision craftsmenship with laborious technique, sand-blasting every piece by hand. Turn the light on and MIST will calmly illuminate your surroundings.

By Chen, Chao Cheng 陳昭成







matt brass copper

chrome







# Mist Pendant M

#### Model

SQ-8997P

#### Material

mouth-blown glass, steel

# **Light Source**

E26, R63 1 x Max 50W

#### **Feature**

Mouth-blown sand-blasted glass

# Weight

1.3kg / 2.9lb

### Color







chrome





# Mist Pendant L

# Model

SQ-8997PL

# Material

mouth-blown glass, steel

# **Light Source**

E26, R80 1 x Max 50W

Mouth-blown sand-blasted glass

# Weight

2.6kg / 5.7lb

# Color



copper