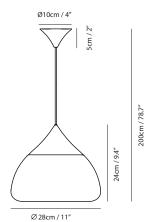

# Mist Pendant M

#### Model

SQ-8997P

#### Material

mouth-blown glass, steel

# **Light Source**

E26, R63 1 x Max 50W

#### **Feature**

Mouth-blown sand-blasted glass

# Weight

1.3kg / 2.9lb

### Color

chrome