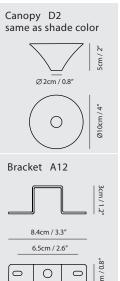

# **MIST**





Centuries ago, many Chinese poets composed beautiful poems inspired by intriguing mountainous sceneries. When standing on a mountaintop, people seem to be close enough to be able to touch the clouds with their fingertips and feel the mists against their faces. In dedication to those inspiring poems, we've created MIST in hopes to capture that very moment. MIST combines precision craftsmenship with laborious technique, sand-blasting every piece by hand. Turn the light on and MIST will calmly illuminate your surroundings.

By Chen, Chao Cheng 陳昭成







matt brass copper

chrome







# Mist Pendant M

#### Model

SQ-8997P

#### Material

mouth-blown glass, steel

# **Light Source**

E26, R63 1 x Max 50W

#### **Feature**

Mouth-blown sand-blasted glass

# Weight

1.3kg / 2.9lb

### Color







chrome





# Mist Pendant L

# Model

SQ-8997PL

# Material

mouth-blown glass, steel

# **Light Source**

E26, R80 1 x Max 50W

Mouth-blown sand-blasted glass

# Weight

2.6kg / 5.7lb

# Color



copper