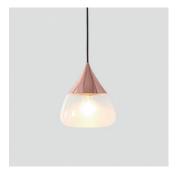

# **MIST**





Centuries ago, many Chinese poets composed beautiful poems inspired by intriguing mountainous sceneries. When standing on a mountaintop, people seem to be close enough to be able to touch the clouds with their fingertips and feel the mists against their faces. In dedication to those inspiring poems, we've created MIST in hopes to capture that very moment. MIST combines precision craftsmenship with laborious technique, sand-blasting every piece by hand. Turn the light on and MIST will calmly illuminate your surroundings.

By Chen, Chao Cheng 陳昭成







matt brass copper

chrome







# Mist Pendant M

#### Model

SQ-8997P

#### Material

mouth-blown glass, steel

# **Light Source**

E26, R63 1 x Max 50W

#### **Feature**

Mouth-blown sand-blasted glass

# Weight

1.3kg / 2.9lb

### Color







chrome





# Mist Pendant L

# Model

SQ-8997PL

# Material

mouth-blown glass, steel

# **Light Source**

E26, R80 1 x Max 50W

Mouth-blown sand-blasted glass

# Weight

2.6kg / 5.7lb

# Color



copper