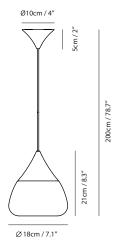

# Mist Pendant L

# Model

SQ-8997PL

# Material

mouth-blown glass, steel

# **Light Source**

E26, R80 1 x Max 50W

Mouth-blown sand-blasted glass

# Weight

2.6kg / 5.7lb