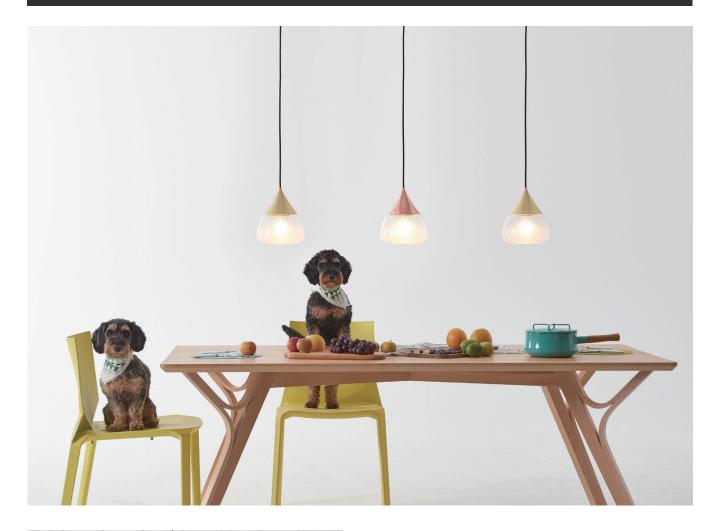

# **MIST**

Centuries ago, many Chinese poets composed beautiful poems inspired by intriguing mountainous sceneries. When standing on a mountaintop, people seem to be close enough to be able to touch the clouds with their fingertips and feel the mists against their faces. In dedication to those inspiring poems, we've created MIST in hopes to capture that very moment. MIST combines precision craftsmenship with laborious technique, sand-blasting every piece by hand. Turn the light on and MIST will calmly illuminate your surroundings.

By Chen, Chao Cheng 陳昭成

matt brass copper

chrome