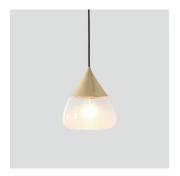

# **MIST**





Centuries ago, many Chinese poets composed beautiful poems inspired by intriguing mountainous sceneries. When standing on a mountaintop, people seem to be close enough to be able to touch the clouds with their fingertips and feel the mists against their faces. In dedication to those inspiring poems, we've created MIST in hopes to capture that very moment. MIST combines precision craftsmenship with laborious technique, sand-blasting every piece by hand. Turn the light on and MIST will calmly illuminate your surroundings.

By Chen, Chao Cheng 陳昭成







matt brass copper

chrome







# Mist Pendant M

#### Model

SQ-8997P

#### Material

mouth-blown glass, steel

# **Light Source**

E26, R63 1 x Max 50W

#### **Feature**

Mouth-blown sand-blasted glass

# Weight

1.3kg / 2.9lb

### Color







chrome





# Mist Pendant L

# Model

SQ-8997PL

# Material

mouth-blown glass, steel

# **Light Source**

E26, R80 1 x Max 50W

Mouth-blown sand-blasted glass

# Weight

2.6kg / 5.7lb

# Color



copper