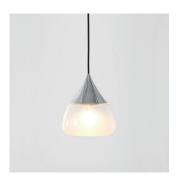

# Mist Pendant M

#### **Feature**

Mouth-blown sand-blasted glass

### Color

chrome