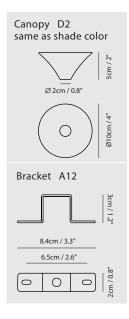

#### Model

SQ-8997P

#### Material

mouth-blown glass, steel

# Model

SQ-8997PL

# Material

mouth-blown glass, steel