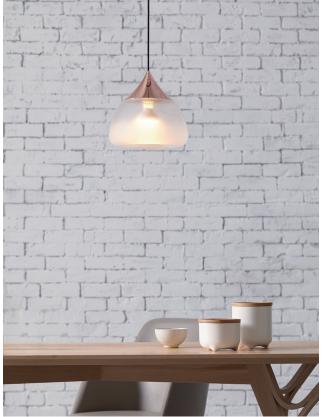

# **MIST**

Centuries ago, many Chinese poets composed beautiful poems inspired by intriguing mountainous sceneries. When standing on a mountaintop, people seem to be close enough to be able to touch the clouds with their fingertips and feel the mists against their faces. In dedication to those inspiring poems, we've created MIST in hopes to capture that very moment. MIST combines precision craftsmenship with laborious technique, sand-blasting every piece by hand. Turn the light on and MIST will calmly illuminate your surroundings.

By Chen, Chao Cheng 陳昭成

matt brass copper

chrome