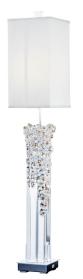

Zoe SJ6239

### DESCRIPTION

A commanding presence, this tabletop luminaire showcases the impeccable and phenomenal beauty of Schonbek Radiance crystal. Its transparent crystal tower is adorned with a glimmering pour of faceted Radiance elements interspersed with gleaming pearls.

### FEATURES

- · Hand applied Schonbek Radiance crystal and Swarovski Pearls
- · Fabric shade with embossed Schonbek logo
- One 3000K LED bulb included (Title 24 compliant)