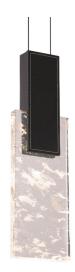

# Tryst

## **DESCRIPTION**

A visual rendezvous creates a kiss of light. Optic Haze Crystal delivers mesmerizing LED illumination contrasted by rich dark leather, bringing focus to this partnership.

#### **FEATURES**

- Optic Haze<sup>™</sup>, made of natural quartz, has unique variations in luster, hue, patterning and texture inherent to this material. When illuminated, the dimension of the crystal is beautifully accented.
- Built in color temperature adjustability. Switch from 3000K/3500K/4000K. Switch may be installed in junction box.
- Slide-on canopy with minimal hardware
- Thin powered aircraft cables provide an ultra clean look for adjustable suspension height.
- Can be mounted on a sloped ceiling.
- · Driver concealed within the canopy