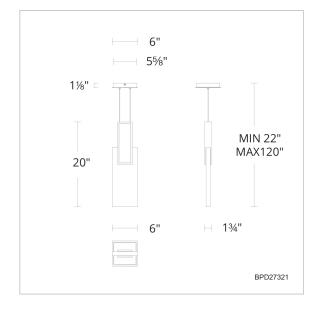

## **LINE DRAWING**

# SPECIFICATIONS!

 Light Source
 LED

 CRI
 90

 Dimming
 ELV,Triac

 Standards
 ETL/cETL

| Model    | Crystal | Finish | Size | ССТ                   | Voltage   | Wattage | Weight  | LED<br>Lumens | Delivered<br>Lumens |
|----------|---------|--------|------|-----------------------|-----------|---------|---------|---------------|---------------------|
| BPD27321 | ОН      | - BK   | 21"  | 3000K/3500K/<br>4000K | 120V/277V | 11W     | 10.9lbs | 428           | Up To 253           |