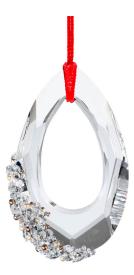

## DESCRIPTION

Generously cut facets lend an elongated appearance to the contours of this chic luminaire. A cluster of Schonbek Radiance crystals ornamented with lustrous pearls and illuminated by LED create an additional sparkle that casts a brilliant finish.

### FEATURES

- Hand applied Schonbek Radiance crystal and Swarovski Pearls
- Luxurious braided nylon rope suspension available in three colors with orientation aligning ring near the canopy
- Optional Title 24 SKU available (special order)
- Built in color temperature adjustability. Switch from 3000K/3500K/4000K.
- Can be mounted on a sloped ceiling.
- Driver concealed within the canopy