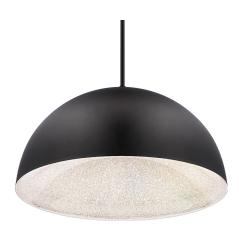

#### DESCRIPTION

Shredding into myriad flickering fragments of light, thousands of pieces of hand-applied precision cut Radiance Crystal by Schonbek bring captivating sparkle into the inner diffuser of this elegant dome luminaire.