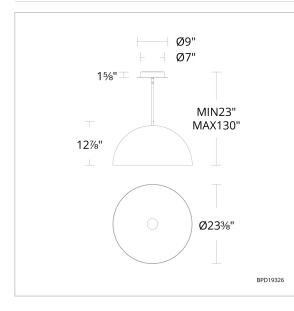

#### LINE DRAWING

## REPLACEMENT PARTS

RPL-ROD-OUT12-BK - 12" Rod (BK) RPL-ROD-OUT06-BK - 6" Rod (BK) RPL-ROD-IN12-PNA - 12" Rod (PN) RPL-ROD-IN06-PNA - 6" Rod (PN)

| Model    | Crystal | Finish       | Size | ССТ                   | Voltage   | Wattage | Weight | LED<br>Lumens | Delivered<br>Lumens |
|----------|---------|--------------|------|-----------------------|-----------|---------|--------|---------------|---------------------|
| BPD19323 | RD      | - BK<br>- PN | 23"  | 3000K/3500K/<br>4000K | 120V/277V | 40W     | 31lbs  | 4500          | Up To 3266          |