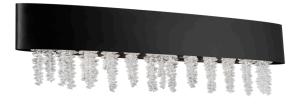

#### DESCRIPTION

A breathtaking composition that is both sentimental and soothing. Soleil is a sleek, modern wall luminaire dripping with Schonbek optic crystal strands of varying lengths suggestive of melodic scales. State of the art LEDs deliver robust illumination with energy efficiency and exceptional quality on surfaces below. Three finishes include Aged Brass, Polished Nickel and Black. Built-in adjustable LEDs illuminate with your choice of 3000K, 3500K or 4000K color temperature light.

## FEATURES

• Color temperature adjustability switch from 3000K/3500K/4000K at time of installation mounted at the back of the mounting plate to be installed within the junction box.

• A proprietary universal 120V-220V-277V driver concealed within the canopy • Up and down illumination