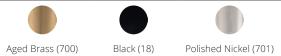

## AVAILABLE FINISHES

#### DESCRIPTION

A breathtaking composition that is both sentimental and soothing. Soleil is a sleek, modern wall luminaire dripping with Schonbek optic crystal strands of varying lengths suggestive of melodic scales. State of the art LEDs deliver robust illumination with energy efficiency and exceptional quality on surfaces below. Three finishes include Aged Brass, Polished Nickel and Black. Built-in adjustable LEDs illuminate with your choice of 3000K, 3500K or 4000K color temperature light.

#### **REPLACEMENT PARTS**

- Consult factory for part #

| Мо  | del | Size | LED Color<br>Temp | Finish                                                  | Voltage  | Wattage | Weight | LED<br>Lumens | Delivered<br>Lumens |
|-----|-----|------|-------------------|---------------------------------------------------------|----------|---------|--------|---------------|---------------------|
| 535 | 527 | 27"  | 3000K/3500K/4000K | Aged Brass (700)<br>Black (18)<br>Polished Nickel (701) | 120-277V | 27W     | 9 lb   | 1580          | 961                 |