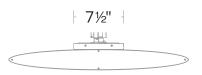

# SCHONBEK



| Droi | iect: |
|------|-------|
| FIU  |       |

Location:

Fixture Type:

Catalog Number:

## AVAILABLE TRIM



Optic Crystal (O)

## AVAILABLE FINISHES



#### LINE DRAWING





#### DESCRIPTION

A breathtaking composition that is both sentimental and soothing. Soleil is a sleek, modern wall luminaire dripping with Schonbek optic crystal strands of varying lengths suggestive of melodic scales. State of the art LEDs deliver robust illumination with energy efficiency and exceptional quality on surfaces below. Three finishes include Aged Brass, Polished Nickel and Black. Built-in adjustable LEDs illuminate with your choice of 3000K, 3500K or 4000K color temperature light.

## FEATURES

• Color temperature adjustability switch from 3000K/3500K/4000K at time of installation mounted at the back of the mounting plate to be installed within the junction box.

• A proprietary universal 120V-220V-277V driver concealed within the canopy • Up and down illumination

#### S