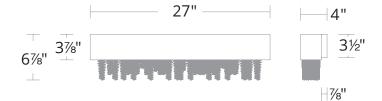

# SCHONBEK



| Droi | iect: |
|------|-------|
| FIU  |       |

Location:

Fixture Type:

Catalog Number:

## AVAILABLE TRIM



Optic Crystal (O)

## AVAILABLE FINISHES



#### LINE DRAWING





#### DESCRIPTION

A breathtaking composition that is both sentimental and soothing. Soleil is a sleek, modern wall luminaire dripping with Schonbek optic crystal strands of varying lengths suggestive of melodic scales. State of the art LEDs deliver robust illumination with energy efficiency and exceptional quality on surfaces below. Three finishes include Aged Brass, Polished Nickel and Black. Built-in adjustable LEDs illuminate with your choice of 3000K, 3500K or 4000K color temperature light.

## FEATURES

• Color temperature adjustability switch from 3000K/3500K/4000K at time of installation mounted at the back of the mounting plate to be installed within the junction box.

• A proprietary universal 120V-220V-277V driver concealed within the canopy • Up and down illumination

#### SPE