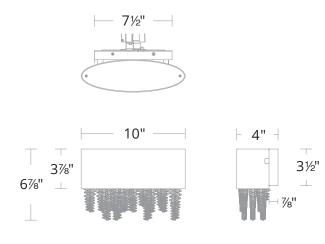

ion.

#### SPECIFICATIONS

| CRI       | 90                            |
|-----------|-------------------------------|
| Dimming   | ELV, 0-10V, TRIAC             |
| Standards | ETL/cETL, Damp, Title 24, ADA |

#### **REPLACEMENT PARTS**

- Consult factory for part #

| Model | Size | LED Color<br>Temp | Finish                                                  | Voltage  | Wattage | Weight | LED<br>Lumens | Delivered<br>Lumens |
|-------|------|-------------------|---------------------------------------------------------|----------|---------|--------|---------------|---------------------|
| S3510 | 10"  | 3000K/3500K/4000K | Aged Brass (700)<br>Black (18)<br>Polished Nickel (701) | 120-277V | 18W     | 4 lb   | 854           | 460                 |

Example: \$3510-180

#### LINE DRAWING