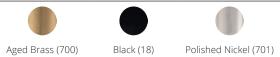

# AVAILABLE FINISHES

## DESCRIPTION

Soleil is a sleek, modern wall luminaire dripping with Schonbek optic crystal strands of varying lengths suggestive of melodic scales. State of the art LEDs deliver robust illumination with energy efficiency and exceptional quality on surfaces below. Three finishes include Aged Brass, Polished Nickel and Black. Built-in adjustable LEDs illuminate with your choice.

#### **REPLACEMENT PARTS**

- Consult factory for part #

| Model | Size | LED Color<br>Temp | Finish                                                  | Voltage  | Wattage | Weight | LED<br>Lumens | Delivered<br>Lumens |
|-------|------|-------------------|---------------------------------------------------------|----------|---------|--------|---------------|---------------------|
| S3510 | 10"  | 3000K/3500K/4000K | Aged Brass (700)<br>Black (18)<br>Polished Nickel (701) | 120-277V | 18W     | 4 lb   | 854           | 460                 |