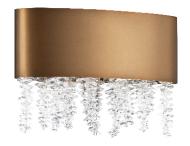

## DESCRIPTION

Soleil is a sleek, modern wall luminaire dripping with Schonbek optic crystal strands of varying lengths suggestive of melodic scales. State of the art LEDs deliver robust illumination with energy efficiency and exceptional quality on surfaces below. Three finishes include Aged Brass, Polished Nickel and Black. Built-in adjustable LEDs illuminate with your choice.