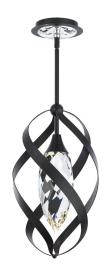

# Solan BPD23318

#### **DESCRIPTION**

With a swirl of grace, Solan offers a touch of whimsy from handfinished arms surrounding a glimmering column of clear Optic crystal. Hidden LEDs create a scintillating play of light that changes like a kaleidoscope, constantly intriguing and fascinating.

#### **FEATURES**

- Built in color temperature adjustability. Switch from 3000K/3500K/4000K.
- · Spin-on round canopy with minimal hardware
- Hangstraight swivel.
- Three 12" and one 6" down rods included (additional sold separately for extension)
- · Can be mounted on a sloped ceiling.
- Driver concealed within the canopy