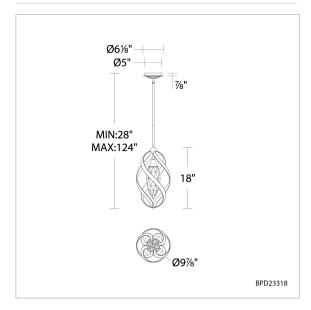

#### **LINE DRAWING**

#### **FEATURES**

- Built in color temperature adjustability. Switch from 3000K/3500K/4000K.
- · Spin-on round canopy with minimal hardware
- Hangstraight swivel.
- Three 12" and one 6" down rods included (additional sold separately for extension)
- · Can be mounted on a sloped ceiling.
- Driver concealed within the canopy

#### SPECIFICATIONS!

 Light Source
 LED

 CRI
 90

 Dimming
 ELV,Triac

 Standards
 ETL/cETL, Title 24

| Model    | Crystal | Finish | Size | ССТ                   | Voltage   | Wattage | Weight | LED<br>Lumens | Delivered<br>Lumens |
|----------|---------|--------|------|-----------------------|-----------|---------|--------|---------------|---------------------|
| BPD23318 | 0       | - BK   | 18"  | 3000K/3500K/<br>4000K | 120V/277V | 11W     | 13lbs  | 500           | Up To 460           |