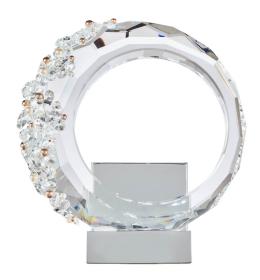

# Serenity SJ3621

#### **DESCRIPTION**

A sparkling faceted ring forms the essence of this enchanting design. Twinkling Schonbek Radiance crystals embellished with lustrous pearls elegantly wrap one edge. Dazzling and effortless, this wall luminaire is a remarkable treasure to cherish and enjoy.

## **FEATURES**

- Hand applied Schonbek Radiance crystal and Swarovski Pearls
- Built in color temperature adjustability. Switch from 3000K/3500K/4000K. Switch may be installed in junction box.
- Ambient and down illumination
- Driver concealed within the canopy

#### **CRYSTAL OPTIONS**

Radiance Crystal (R)

## **FINISH OPTIONS**

Polished Chrome (-702)