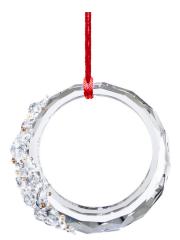

## DESCRIPTION

A sparkling faceted ring forms the essence of this enchanting design. Twinkling Schonbek Radiance crystals embellished with lustrous pearls elegantly wrap one edge. Dazzling and effortless, this wall luminaire is a remarkable treasure to cherish and enjoy.

### FEATURES

- Hand applied Schonbek Radiance crystal and Swarovski Pearls
- Luxurious braided nylon rope suspension available in three colors with orientation aligning ring near the canopy
- Optional Title 24 SKU available (special order)
- Built in color temperature adjustability. Switch from 3000K/3500K/4000K.
- Can be mounted on a sloped ceiling.
- Driver concealed within the canopy