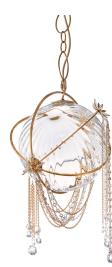

# Revere SJ7901

## DESCRIPTION

Elegant braided mesh chains and bonds of gold capture an orb topped with tiny jewels of Radiance crystal dust. Sparkling strands of crystal beads are draped along the outer edges to complete this heirloom of tomorrow.

#### FEATURES

- Mouth blown glass with integrated LED
- Vintage cloth woven cord accentuates the hand formed suspension chain
- Hand pinned Schonbek Radiance trim and hand formed accents
- Built-in color temperature adjustibility switch from 3000K/3500K/4000K (at time of installation)
- Comes with one 11" optic sphere
- Can be mounted on a sloped ceiling.
- Driver concealed within the canopy