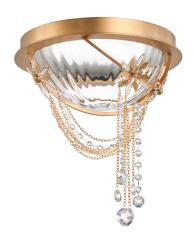

#### **DESCRIPTION**

Elegant braided mesh chains and bonds of gold capture an orb topped with tiny jewels of Radiance crystal dust. Sparkling strands of crystal beads are draped along the outer edges to complete this heirloom of tomorrow.

#### **FEATURES**

- Mouth blown glass with integrated LED
- Hand pinned Schonbek Radiance trim and hand formed accents
- Built-in color temperature adjustibility switch from 3000K/3500K/4000K (at time of installation)
- Comes with one 11" Optic glass feature

### **FINISH OPTIONS**

Heirloom Gold (-22)